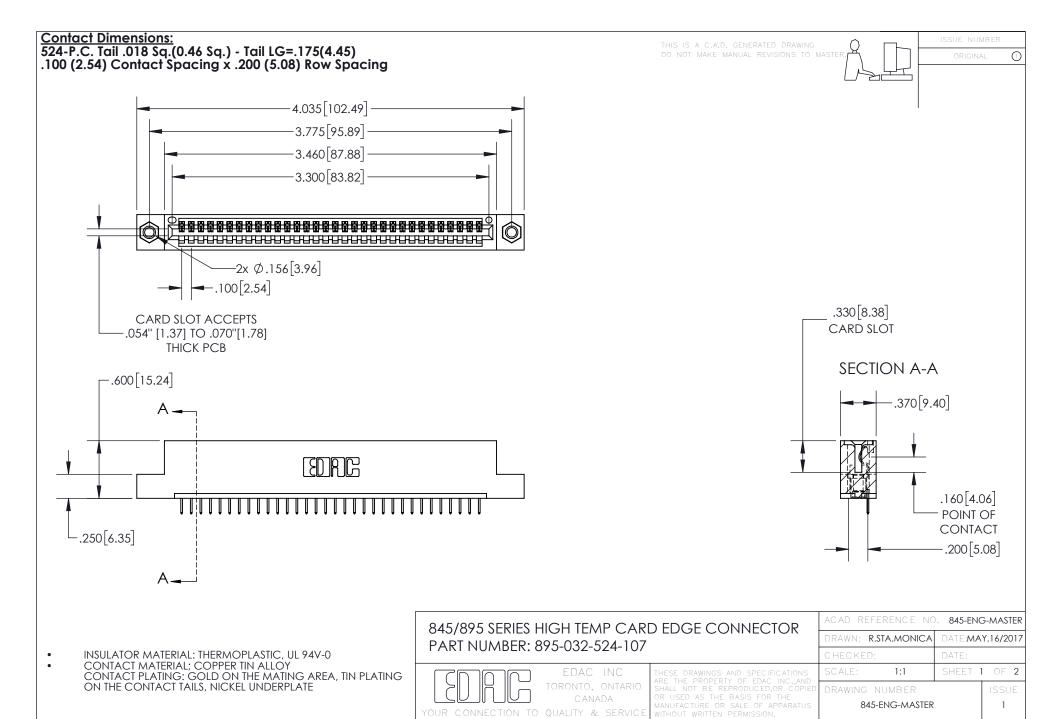

INSULATOR MATERIAL: THERMOPLASTIC POLYESTER, UL 94V-0 DAP MATERIAL AVAILABLE UPON REQUEST

**Contact Code 558** 

CONTACT MATERIAL; COPPER ALLOY CONTACT PLATING: GOLD ON THE MATING AREA, TIN PLATING ON THE CONTACT TAILS, NICKEL UNDERPLATE

## 845/895 SERIES HIGH TEMP CARD EDGE CONNECTOR CONTACT CODE 555,556,558,559,560 DIMENSIONS

YOUR CONNECTION TO QUALITY & SERVICE

Contact Code 559

|   | ACAD REFERENCE NO. 845-ENG-MASTER |                  |  |
|---|-----------------------------------|------------------|--|
|   | DRAWN: R.STA.MONICA               | DATE:MAY.16/2017 |  |
|   | CHECKED:                          | DATE:            |  |
|   | SCALE: 1:1                        | SHEET 2 OF 2     |  |
| D | DRAWING NUMBER                    | ISSUE            |  |

Contact Code 560