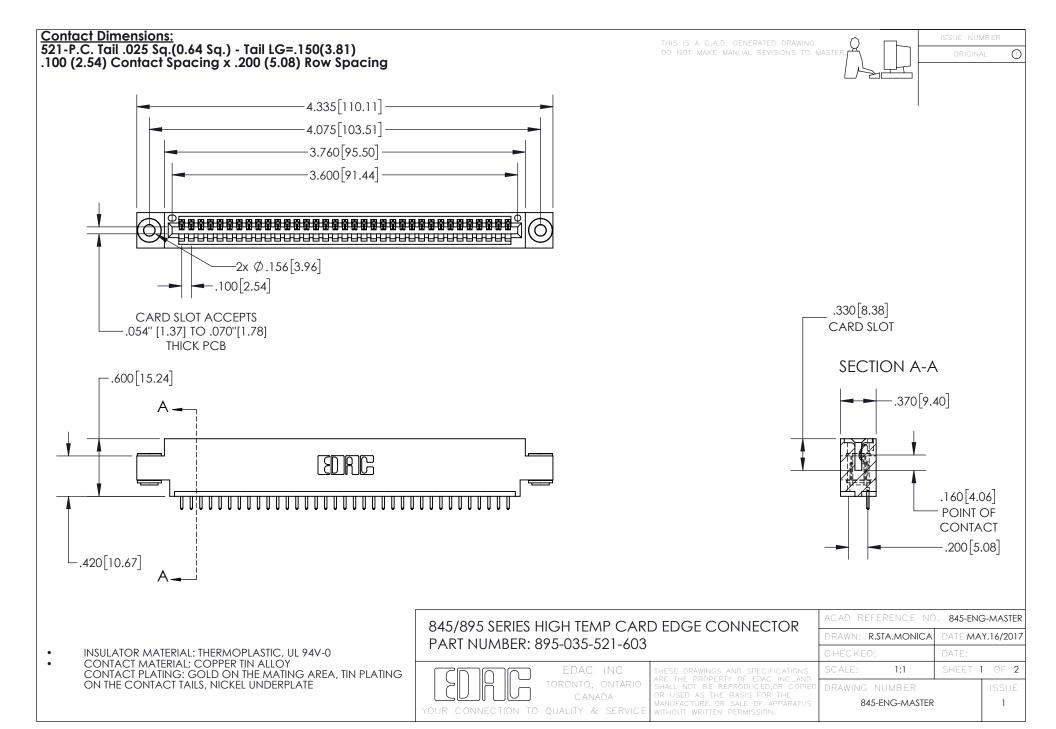

INSULATOR MATERIAL: THERMOPLASTIC POLYESTER, UL 94V-0 DAP MATERIAL AVAILABLE UPON REQUEST

**Contact Code 558** 

CONTACT MATERIAL; COPPER ALLOY CONTACT PLATING: GOLD ON THE MATING AREA, TIN PLATING ON THE CONTACT TAILS, NICKEL UNDERPLATE

## 845/895 SERIES HIGH TEMP CARD EDGE CONNECTOR CONTACT CODE 555,556,558,559,560 DIMENSIONS

YOUR CONNECTION TO QUALITY & SERVICE

Contact Code 559

|   | ACAD REFERENCE NO. 845-ENG-MASTER |                  |  |
|---|-----------------------------------|------------------|--|
|   | DRAWN: R.STA.MONICA               | DATE:MAY.16/2017 |  |
|   | CHECKED:                          | DATE:            |  |
|   | SCALE: 1:1                        | SHEET 2 OF 2     |  |
| D | DRAWING NUMBER                    | ISSUE            |  |

Contact Code 560