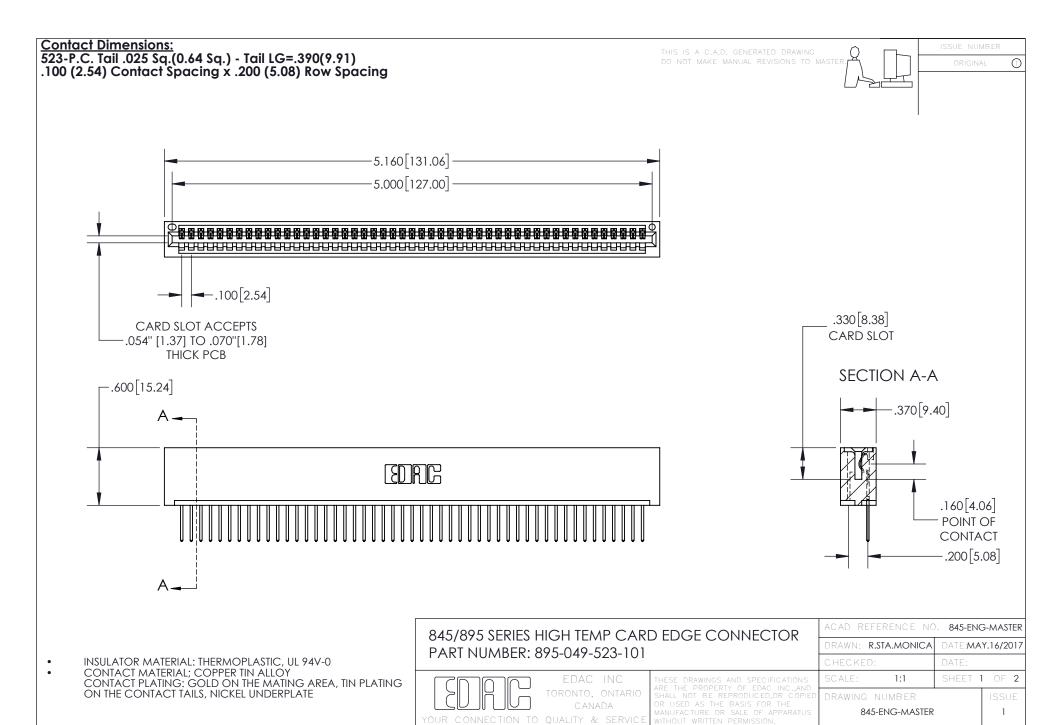

INSULATOR MATERIAL: THERMOPLASTIC POLYESTER, UL 94V-0 DAP MATERIAL AVAILABLE UPON REQUEST

**Contact Code 558** 

CONTACT MATERIAL; COPPER ALLOY CONTACT PLATING: GOLD ON THE MATING AREA, TIN PLATING ON THE CONTACT TAILS, NICKEL UNDERPLATE

## 845/895 SERIES HIGH TEMP CARD EDGE CONNECTOR CONTACT CODE 555,556,558,559,560 DIMENSIONS

YOUR CONNECTION TO QUALITY & SERVICE

Contact Code 559

|   | ACAD REFERENCE NO. 845-ENG-MASTER |                  |  |
|---|-----------------------------------|------------------|--|
|   | DRAWN: R.STA.MONICA               | DATE:MAY.16/2017 |  |
|   | CHECKED:                          | DATE:            |  |
|   | SCALE: 1:1                        | SHEET 2 OF 2     |  |
| D | DRAWING NUMBER                    | ISSUE            |  |