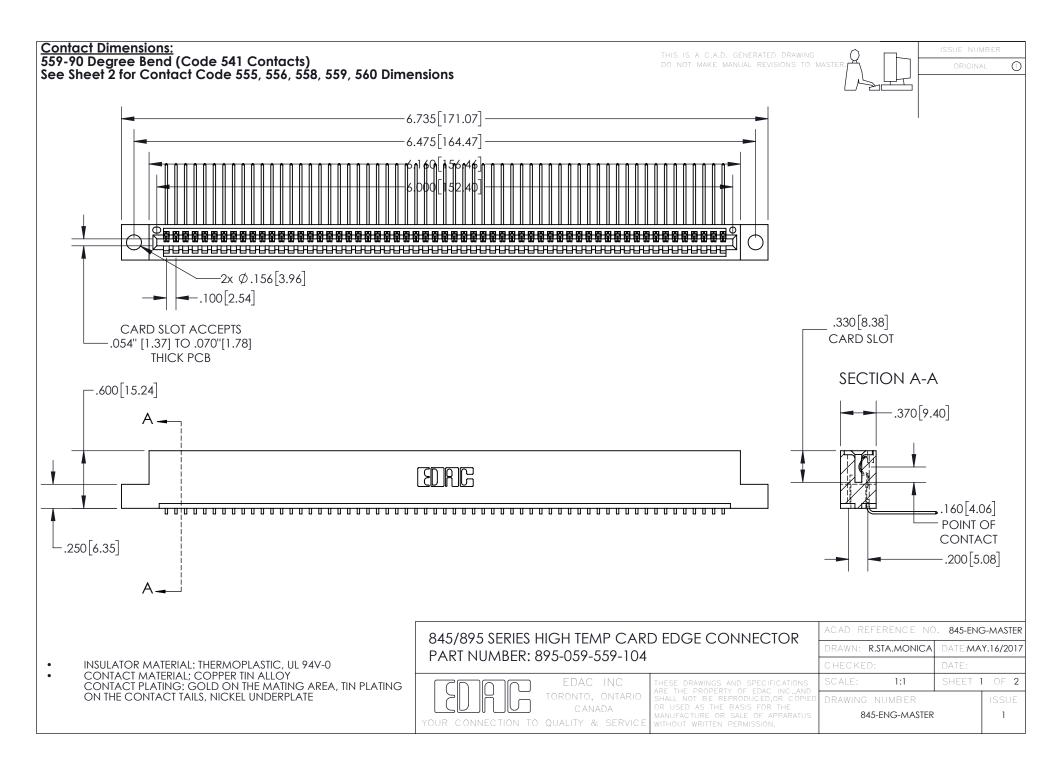

INSULATOR MATERIAL: THERMOPLASTIC POLYESTER, UL 94V-0 DAP MATERIAL AVAILABLE UPON REQUEST

**Contact Code 558** 

CONTACT MATERIAL; COPPER ALLOY CONTACT PLATING: GOLD ON THE MATING AREA, TIN PLATING ON THE CONTACT TAILS, NICKEL UNDERPLATE

## 845/895 SERIES HIGH TEMP CARD EDGE CONNECTOR CONTACT CODE 555,556,558,559,560 DIMENSIONS

YOUR CONNECTION TO QUALITY & SERVICE

Contact Code 559

|   | ACAD REFERENCE NO. 845-ENG-MASTER |                  |  |
|---|-----------------------------------|------------------|--|
|   | DRAWN: R.STA.MONICA               | DATE:MAY.16/2017 |  |
|   | CHECKED:                          | DATE:            |  |
|   | SCALE: 1:1                        | SHEET 2 OF 2     |  |
| D | DRAWING NUMBER                    | ISSUE            |  |

Contact Code 560

845-ENG-MASTER