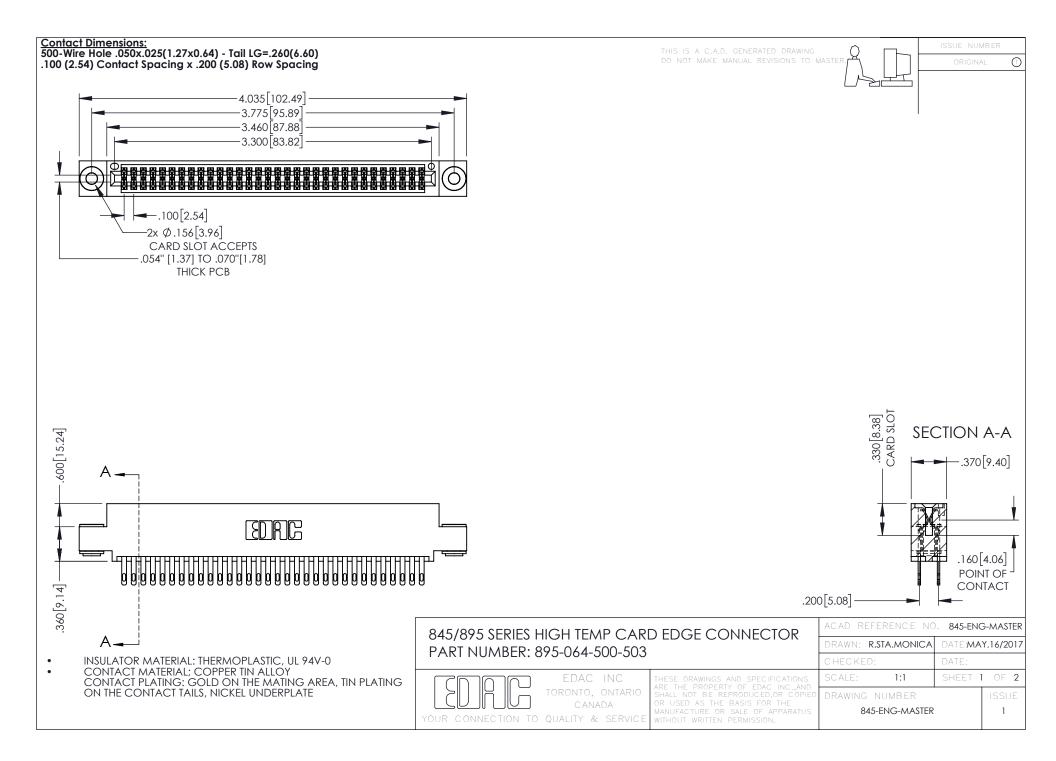

- INSULATOR MATERIAL: THERMOPLASTIC POLYESTER, UL 94V-0 DAP MATERIAL AVAILABLE UPON REQUEST
- CONTACT MATERIAL; COPPER ALLOY

**Contact Code 558** 

CONTACT PLATING: GOLD ON THE MATING AREA, TIN PLATING ON THE CONTACT TAILS, NICKEL UNDERPLATE

## 845/895 SERIES HIGH TEMP CARD EDGE CONNECTOR CONTACT CODE 555,556,558,559,560 DIMENSIONS

YOUR CONNECTION TO QUALITY & SERVICE

Contact Code 559

|   | ACAD REFERENCE NO   | . 845-ENG-MASTER |
|---|---------------------|------------------|
|   | DRAWN: R.STA.MONICA | DATE:MAY.16/2017 |
|   | CHECKED:            | DATE:            |
|   | SCALE: 1:1          | SHEET 2 OF 2     |
| D | DRAWING NUMBER      | ISSUE            |

Contact Code 560

845-ENG-MASTER