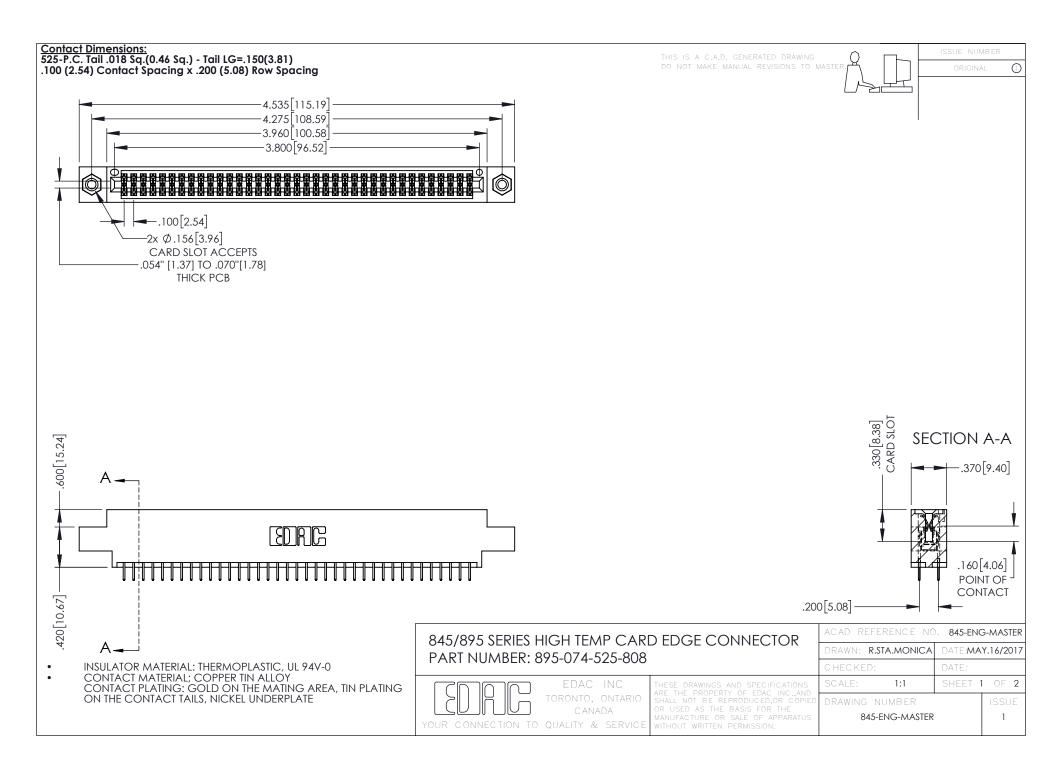

**Contact Code 558** Contact Code 559 Contact Code 560

- INSULATOR MATERIAL: THERMOPLASTIC POLYESTER, UL 94V-0 DAP MATERIAL AVAILABLE UPON REQUEST
- CONTACT MATERIAL; COPPER ALLOY

CONTACT PLATING: GOLD ON THE MATING AREA, TIN PLATING ON THE CONTACT TAILS, NICKEL UNDERPLATE

## 845/895 SERIES HIGH TEMP CARD EDGE CONNECTOR CONTACT CODE 555,556,558,559,560 DIMENSIONS

YOUR CONNECTION TO QUALITY & SERVICE

|   | ACAD REFERENCE NO. 845-ENG-MASTER |                  |
|---|-----------------------------------|------------------|
|   | DRAWN: R.STA.MONICA               | DATE:MAY.16/2017 |
|   | CHECKED:                          | DATE:            |
|   | SCALE: 1:1                        | SHEET 2 OF 2     |
| D | DRAWING NUMBER                    | ISSUE            |

845-ENG-MASTER