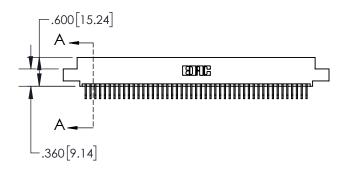

1

| .330[8.38]<br>CARD SLOT               |                             |  |  |
|---------------------------------------|-----------------------------|--|--|
| -                                     | 370[9.40]<br>SECTION A-A    |  |  |
| \ \ \ \ \ \ \ \ \ \ \ \ \ \ \ \ \ \ \ | .160[4.06] POINT OF CONTACT |  |  |

**-**.200[5.08]

| 845/895 SERIES HIGH TEMP CARD EDGE CONNECTO | R |
|---------------------------------------------|---|
| PART NUMBER: 895-094-558-508                |   |

| ACAD REFERENCE NO. 845-ENG-MASTER |                  |       |  |  |
|-----------------------------------|------------------|-------|--|--|
| DRAWN: R.STA.MONICA               | DATE:MAY.16/2017 |       |  |  |
| CHECKED:                          | DATE:            |       |  |  |
| SCALE: 1:2                        | SHEET 1          | OF 2  |  |  |
| DRAWING NUMBER                    |                  | ISSUE |  |  |
| 845-ENG-MASTER                    | 1                |       |  |  |