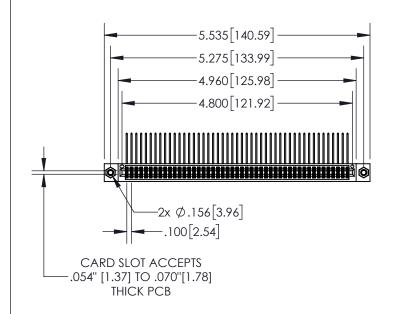

**-**.200[5.08]

| 845/895 SERIES HIGH TEMP CARD EDGE CONNECTO | R |
|---------------------------------------------|---|
| PART NUMBER: 895-094-558-508                |   |

| ACAD REFERENCE NO. 845-ENG-MASTER |                  |       |  |  |
|-----------------------------------|------------------|-------|--|--|
| DRAWN: R.STA.MONICA               | DATE:MAY.16/2017 |       |  |  |
| CHECKED:                          | DATE:            |       |  |  |
| SCALE: 1:2                        | SHEET 1          | OF 2  |  |  |
| DRAWING NUMBER                    |                  | ISSUE |  |  |
| 845-ENG-MASTER                    | 1                |       |  |  |