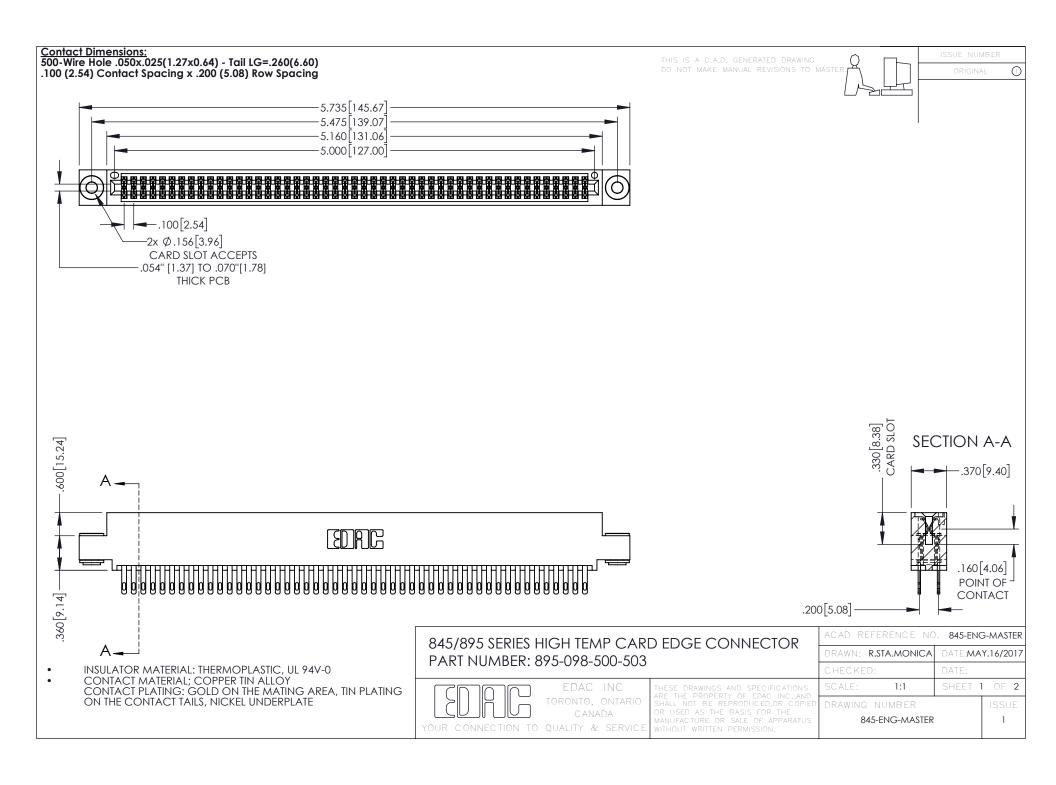

- INSULATOR MATERIAL: THERMOPLASTIC POLYESTER, UL 94V-0 DAP MATERIAL AVAILABLE UPON REQUEST
- CONTACT MATERIAL; COPPER ALLOY

**Contact Code 558** 

CONTACT PLATING: GOLD ON THE MATING AREA, TIN PLATING ON THE CONTACT TAILS, NICKEL UNDERPLATE

## 845/895 SERIES HIGH TEMP CARD EDGE CONNECTOR CONTACT CODE 555,556,558,559,560 DIMENSIONS

YOUR CONNECTION TO QUALITY & SERVICE

Contact Code 559

|   | ACAD REFERENCE NO   | . 845-ENG-MASTER |
|---|---------------------|------------------|
|   | DRAWN: R.STA.MONICA | DATE:MAY.16/2017 |
|   | CHECKED:            | DATE:            |
|   | SCALE: 1:1          | SHEET 2 OF 2     |
| D | DRAWING NUMBER      | ISSUE            |

Contact Code 560

845-ENG-MASTER