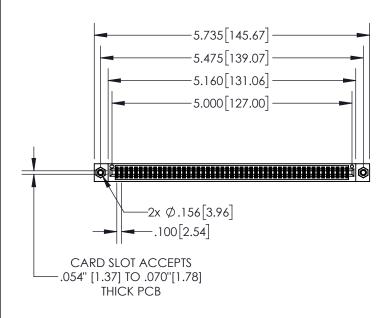

| 845/895 SERIES HIGH TEMP CARD EDGE CONNECTOR |
|----------------------------------------------|
| PART NUMBER: 895-098-542-808                 |

| ACAD REFERENCE NO. 845-ENG-MASTER |                  |  |  |
|-----------------------------------|------------------|--|--|
| DRAWN: R.STA.MONICA               | DATE:MAY.16/2017 |  |  |
| CHECKED:                          | DATE:            |  |  |
| SCALE: 1:2                        | SHEET 1 OF 2     |  |  |
| DRAWING NUMBER                    | ISSUE            |  |  |
| 845-ENG-MASTER                    | 1                |  |  |