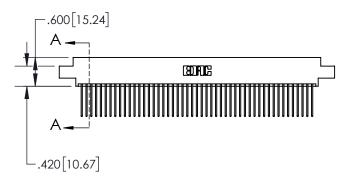

## 845/895 SERIES HIGH TEMP CARD EDGE CONNECTOR CONTACT CODE 555,556,558,559,560 DIMENSIONS

YOUR CONNECTION TO QUALITY & SERVICE

|   | ACAD REFERENCE NO   | . 845-ENG-MASTER |
|---|---------------------|------------------|
|   | DRAWN: R.STA.MONICA | DATE:MAY.16/2017 |
|   | CHECKED:            | DATE:            |
|   | SCALE: 1:1          | SHEET 2 OF 2     |
| D | DRAWING NUMBER      | ISSUE            |