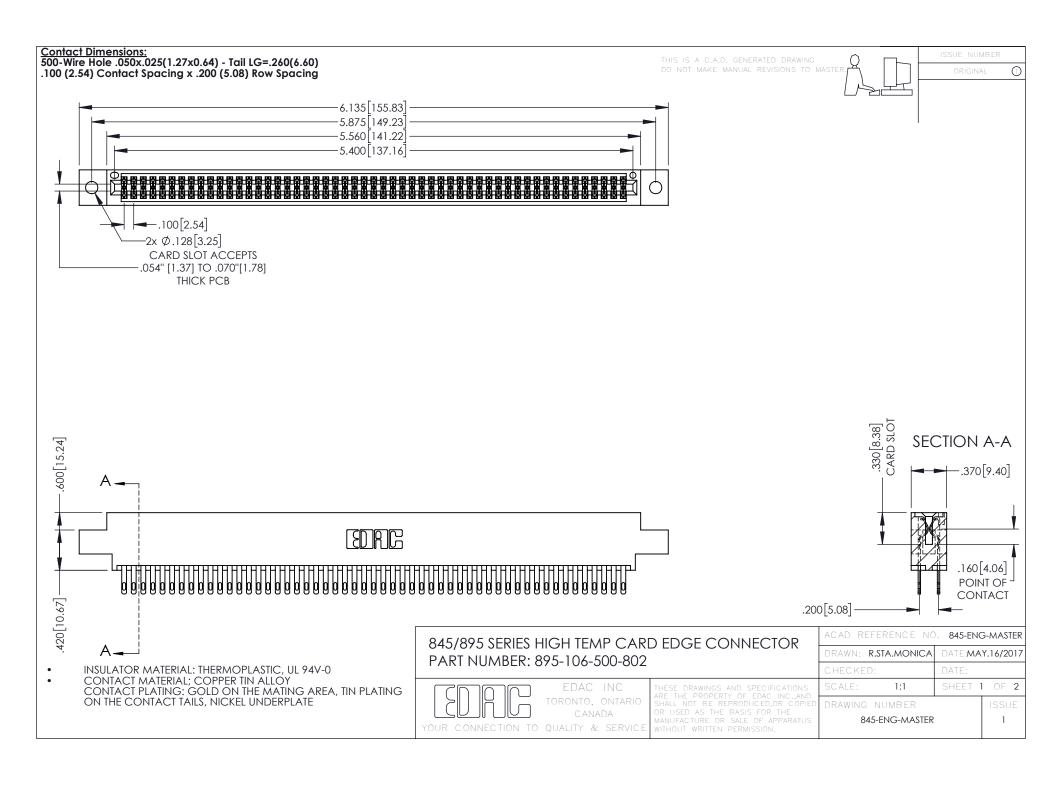

845/895 SERIES HIGH TEMP CARD EDGE CONNECTOR CONTACT CODE 555,556,558,559,560 DIMENSIONS

YOUR CONNECTION TO QUALITY & SERVICE

|    | ACAD REFERENCE NO. 845-ENG-MASTER |     |                  |        |
|----|-----------------------------------|-----|------------------|--------|
|    | DRAWN: R.STA.MONICA               |     | DATE:MAY.16/2017 |        |
|    | CHECKED:                          |     | DATE:            |        |
| ED | SCALE:                            | 1:1 | SHEET            | 2 OF 2 |
|    | DRAWING NUMBER                    |     | ISSUE            |        |

845-ENG-MASTER