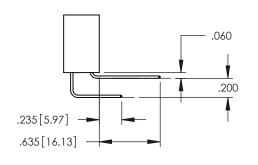

## **Contact Code 558**

845/895 SERIES HIGH TEMP CARD EDGE CONNECTOR CONTACT CODE 555,556,558,559,560 DIMENSIONS

YOUR CONNECTION TO QUALITY & SERVICE

|    | ACAD REFERENCE NO. 845-ENG-MASTER |     |                  |        |
|----|-----------------------------------|-----|------------------|--------|
|    | DRAWN: R.STA.MONICA               |     | DATE:MAY.16/2017 |        |
|    | CHECKED:                          |     | DATE:            |        |
| ED | SCALE:                            | 1:1 | SHEET            | 2 OF 2 |
|    | DRAWING NUMBER                    |     | ISSUE            |        |

845-ENG-MASTER