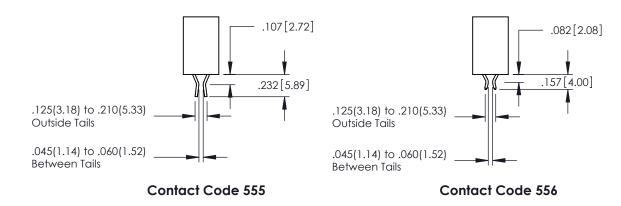

845/895 SERIES HIGH TEMP CARD EDGE CONNECTOR CONTACT CODE 555,556,558,559,560 DIMENSIONS

YOUR CONNECTION TO QUALITY & SERVICE

|    | ACAD REFERENCE NO. 845-ENG-MASTER |     |                  |        |
|----|-----------------------------------|-----|------------------|--------|
|    | DRAWN: R.STA.MONICA               |     | DATE:MAY.16/2017 |        |
|    | CHECKED:                          |     | DATE:            |        |
| ED | SCALE:                            | 1:1 | SHEET            | 2 OF 2 |
|    | DRAWING NUMBER                    |     | ISSUE            |        |

845-ENG-MASTER