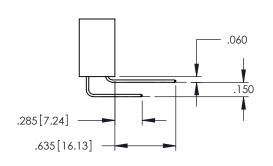

## **Contact Code 559**

Contact Code 560

INSULATOR MATERIAL: THERMOPLASTIC POLYESTER, UL 94V-0 DAP MATERIAL AVAILABLE UPON REQUEST

CONTACT MATERIAL; COPPER ALLOY

CONTACT PLATING: GOLD ON THE MATING AREA, TIN PLATING ON THE CONTACT TAILS, NICKEL UNDERPLATE

845/895 SERIES HIGH TEMP CARD EDGE CONNECTOR CONTACT CODE 555,556,558,559,560 DIMENSIONS

YOUR CONNECTION TO QUALITY & SERVICE

|    | ACAD REFERENCE NO. 845-ENG-MASTER |     |                  |        |
|----|-----------------------------------|-----|------------------|--------|
|    | DRAWN: R.STA.MONICA               |     | DATE:MAY.16/2017 |        |
|    | CHECKED:                          |     | DATE:            |        |
| ED | SCALE:                            | 1:1 | SHEET            | 2 OF 2 |
|    | DRAWING NUMBER                    |     | ISSUE            |        |

845-ENG-MASTER