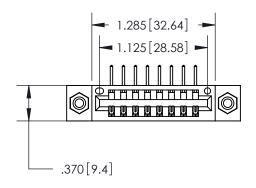

846/896 SERIES HIGH TEMP CARD EDGE CONNECTOR PART NUMBER: 896-008-558-108

**EDAC INC** TORONTO, ONTARIO CANADA

THESE DRAWINGS AND SPECIFICATIONS ARE THE PROPERTY OF EDAC INC.,AND SHALL NOT BE REPRODUCED, OR COPIED OR USED AS THE BASIS FOR THE MANUFACTURE OR SALE OF APPARATUS WITHOUT WRITTEN PERMISSION.

| ACAD REFERENCE NO. | 846-ENG-MASTER   |
|--------------------|------------------|
| DRAWN: J.LEE       | DATE: APR. 22/09 |
| CHECKED:           | DATE:            |
| SCALE: 1:1         | SHEET 1 OF 2     |
| DRAWING NUMBER     | ISSUE            |
| 846-ENG-MASTER     | 1                |
|                    |                  |