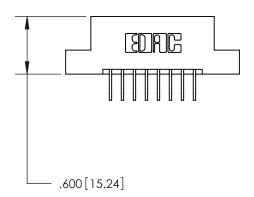

846/896 SERIES HIGH TEMP CARD EDGE CONNECTOR PART NUMBER: 896-008-558-108

**EDAC INC** TORONTO, ONTARIO CANADA

THESE DRAWINGS AND SPECIFICATIONS ARE THE PROPERTY OF EDAC INC.,AND SHALL NOT BE REPRODUCED, OR COPIED OR USED AS THE BASIS FOR THE MANUFACTURE OR SALE OF APPARATUS WITHOUT WRITTEN PERMISSION.

| ACAD REFERENCE NO. | 846-ENG-MASTER   |
|--------------------|------------------|
| DRAWN: J.LEE       | DATE: APR. 22/09 |
| CHECKED:           | DATE:            |
| SCALE: 1:1         | SHEET 1 OF 2     |
| DRAWING NUMBER     | ISSUE            |
| 846-ENG-MASTER     | 1                |
|                    |                  |