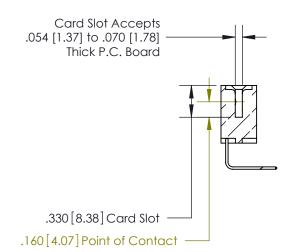

<u>Contact Dimensions:</u>
558-90 Degree Bend (Code 541 Contacts)
See Sheet 2 for Contact Code 555, 556, 558, 559, 560 Dimensions

THIS IS A C.A.D. GENERATED DRAWING DO NOT MAKE MANUAL REVISIONS TO MASTER.

**Contact Code 558** 