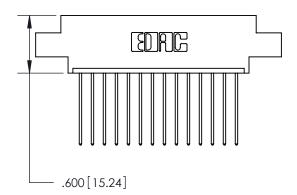

ISSUE NUMBER

.165[4.19]

.375 [9.54]

ORIGINAL

1

.060 [1.52] .125(3.18) to .210(5.33) Outside Tails .125(3.18) to .210(5.33) **Outside Tails** 

**Contact Code 560** 

INSULATOR MATERIAL: THERMOPLASTIC POLYESTER, UL 94V-0 CONTACT MATERIAL; COPPER, NICKEL, TIN ALLOY CA-725 CONTACT PLATING: GOLD ON THE MATING AREA, TIN-LEAD ON THE CONTACT TAILS, NICKEL UNDERPLATE

**Contact Code 558** 

## 846/896 SERIES HIGH TEMP CARD EDGE CONNECTOR CONTACT CODE 555,556,558,559,560 DIMENSIONS

.150 [3.81]

YOUR CONNECTION TO QUALITY & SERVICE

**Contact Code 559** 

**EDAC INC** TORONTO, ONTARIO CANADA

THESE DRAWINGS AND SPECIFICATIONS ARE THE PROPERTY OF EDAC INC.,AND SHALL NOT BE REPRODUCED, OR COPIED OR USED AS THE BASIS FOR THE MANUFACTURE OR SALE OF APPARATUS WITHOUT WRITTEN PERMISSION.