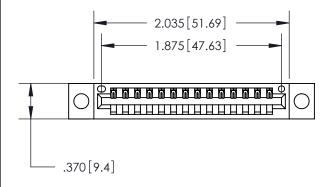

PART NUMBER: 896-014-541-604

EDAC INC
TORONTO, ONTARIO
SHALL

846/896 SERIES HIGH TEMP CARD EDGE CONNECTOR

YOUR CONNECTION TO QUALITY & SERVICE

THESE DRAWINGS AND SPECIFICATIONS
ARE THE PROPERTY OF EDAC INC.,AND
SHALL NOT BE REPRODUCED, OR COPIED
OR USED AS THE BASIS FOR THE
MANUFACTURE OR SALE OF APPARATUS
WITHOUT WRITTEN PERMISSION.

<u>Contact Dimensions:</u> 541-Wire Wrap .025 Sq. (0.64 Sq.) - Tail LG. =.750 (19.05) .125 (3.18) Contact Spacing x .250 (6.35) Row Spacing

THIS IS A C.A.D. GENERATED DRAWING DO NOT MAKE MANUAL REVISIONS TO MASTER.