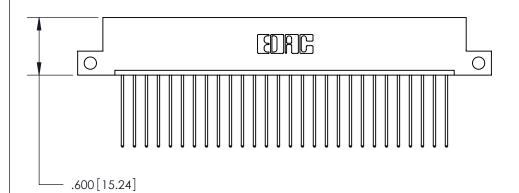

THIS IS A C.A.D. GENERATED DRAWING DO NOT MAKE MANUAL REVISIONS TO MASTER.

ISSUE NUMBER

.165[4.19]

.375 [9.54]

ORIGINAL

1

.060 [1.52] .125(3.18) to .210(5.33) **Outside Tails** .125(3.18) to .210(5.33) **Outside Tails** 

**Contact Code 560** 

INSULATOR MATERIAL: THERMOPLASTIC POLYESTER, UL 94V-0 CONTACT MATERIAL; COPPER, NICKEL, TIN ALLOY CA-725 CONTACT PLATING: GOLD ON THE MATING AREA, TIN-LEAD ON THE CONTACT TAILS, NICKEL UNDERPLATE

**Contact Code 558** 

## 846/896 SERIES HIGH TEMP CARD EDGE CONNECTOR CONTACT CODE 555,556,558,559,560 DIMENSIONS

.150 [3.81]

YOUR CONNECTION TO QUALITY & SERVICE

**Contact Code 559** 

**EDAC INC** TORONTO, ONTARIO CANADA

THESE DRAWINGS AND SPECIFICATIONS ARE THE PROPERTY OF EDAC INC.,AND SHALL NOT BE REPRODUCED, OR COPIED OR USED AS THE BASIS FOR THE MANUFACTURE OR SALE OF APPARATUS WITHOUT WRITTEN PERMISSION.