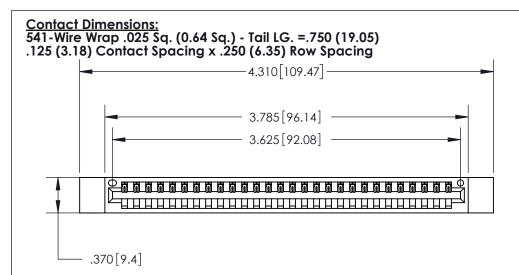

THIS IS A C.A.D. GENERATED DRAWING DO NOT MAKE MANUAL REVISIONS TO MASTER.

ISSUE NUMBER

ORIGINAL

Card Slot Accepts .054 [1.37] to .070 [1.78] Thick P.C. Board .330 [8.38] Card Slot .160 [4.07] Point of Contact -

INSULATOR MATERIAL: THERMOPLASTIC POLYESTER, UL 94V-0 CONTACT MATERIAL; COPPER, NICKEL, TIN ALLOY CA-725 CONTACT PLATING: GOLD ON THE MATING AREA, TIN-LEAD

ON THE CONTACT TAILS, NICKEL UNDERPLATE

846/896 SERIES HIGH TEMP CARD EDGE CONNECTOR PART NUMBER: 896-028-541-112