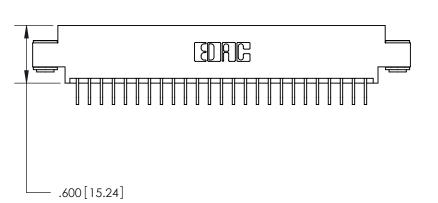

<u>Contact Dimensions:</u>
559-90 Degree Bend (Code 541 Contacts)
See Sheet 2 for Contact Code 555, 556, 558, 559, 560 Dimensions -3.935[99.95]-3.670 93.22

- .370[9.4]

INSULATOR MATERIAL: THERMOPLASTIC POLYESTER, UL 94V-0 CONTACT MATERIAL; COPPER, NICKEL, TIN ALLOY CA-725

CONTACT PLATING: GOLD ON THE MATING AREA, TIN-LEAD

ON THE CONTACT TAILS, NICKEL UNDERPLATE

THIS IS A C.A.D. GENERATED DRAWING DO NOT MAKE MANUAL REVISIONS TO MASTER.

ISSUE NUMBER ORIGINAL

.054 [1.37] to .070 [1.78] Thick P.C. Board .330 [8.38] Card Slot

Card Slot Accepts

.160 [4.07] Point of Contact

846/896 SERIES HIGH TEMP CARD EDGE CONNECTOR PART NUMBER: 896-050-559-803

YOUR CONNECTION TO QUALITY & SERVICE

**EDAC INC** TORONTO, ONTARIO CANADA

THESE DRAWINGS AND SPECIFICATIONS ARE THE PROPERTY OF EDAC INC.,AND SHALL NOT BE REPRODUCED, OR COPIED OR USED AS THE BASIS FOR THE MANUFACTURE OR SALE OF APPARATUS WITHOUT WRITTEN PERMISSION.