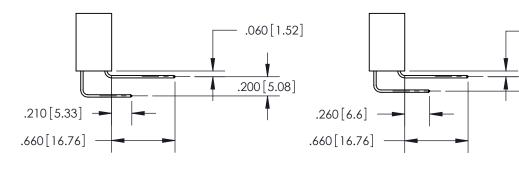

<u>Contact Dimensions:</u>
559-90 Degree Bend (Code 541 Contacts)
See Sheet 2 for Contact Code 555, 556, 558, 559, 560 Dimensions -3.935[99.95]-3.670 93.22

- .370[9.4]

INSULATOR MATERIAL: THERMOPLASTIC POLYESTER, UL 94V-0 CONTACT MATERIAL; COPPER, NICKEL, TIN ALLOY CA-725

**Contact Code 559** 

**Contact Code 560** 

INSULATOR MATERIAL: THERMOPLASTIC POLYESTER, UL 94V-0 CONTACT MATERIAL; COPPER, NICKEL, TIN ALLOY CA-725 CONTACT PLATING: GOLD ON THE MATING AREA, TIN-LEAD ON THE CONTACT TAILS, NICKEL UNDERPLATE

## 846/896 SERIES HIGH TEMP CARD EDGE CONNECTOR CONTACT CODE 555,556,558,559,560 DIMENSIONS

YOUR CONNECTION TO QUALITY & SERVICE

**EDAC INC** TORONTO, ONTARIO CANADA

THESE DRAWINGS AND SPECIFICATIONS ARE THE PROPERTY OF EDAC INC.,AND SHALL NOT BE REPRODUCED, OR COPIED OR USED AS THE BASIS FOR THE MANUFACTURE OR SALE OF APPARATUS WITHOUT WRITTEN PERMISSION.