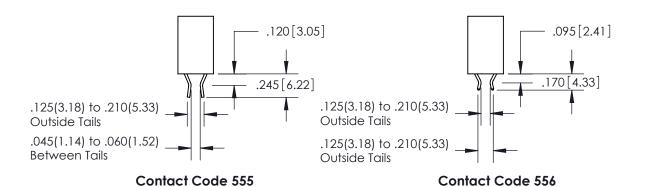

## 846/896 SERIES HIGH TEMP CARD EDGE CONNECTOR CONTACT CODE 555,556,558,559,560 DIMENSIONS

YOUR CONNECTION TO QUALITY & SERVICE

**EDAC INC** TORONTO, ONTARIO CANADA

THESE DRAWINGS AND SPECIFICATIONS ARE THE PROPERTY OF EDAC INC.,AND SHALL NOT BE REPRODUCED, OR COPIED OR USED AS THE BASIS FOR THE MANUFACTURE OR SALE OF APPARATUS WITHOUT WRITTEN PERMISSION.

<u>Contact Dimensions:</u> 560-Extender Board Bend (Code 523 Contacts) See Sheet 2 for Contact Code 555, 556, 558, 559, 560 Dimensions -4.685<sup>[119]</sup>-4.420 [112.27] 4.160 [105.66] 4.000 [101.6]