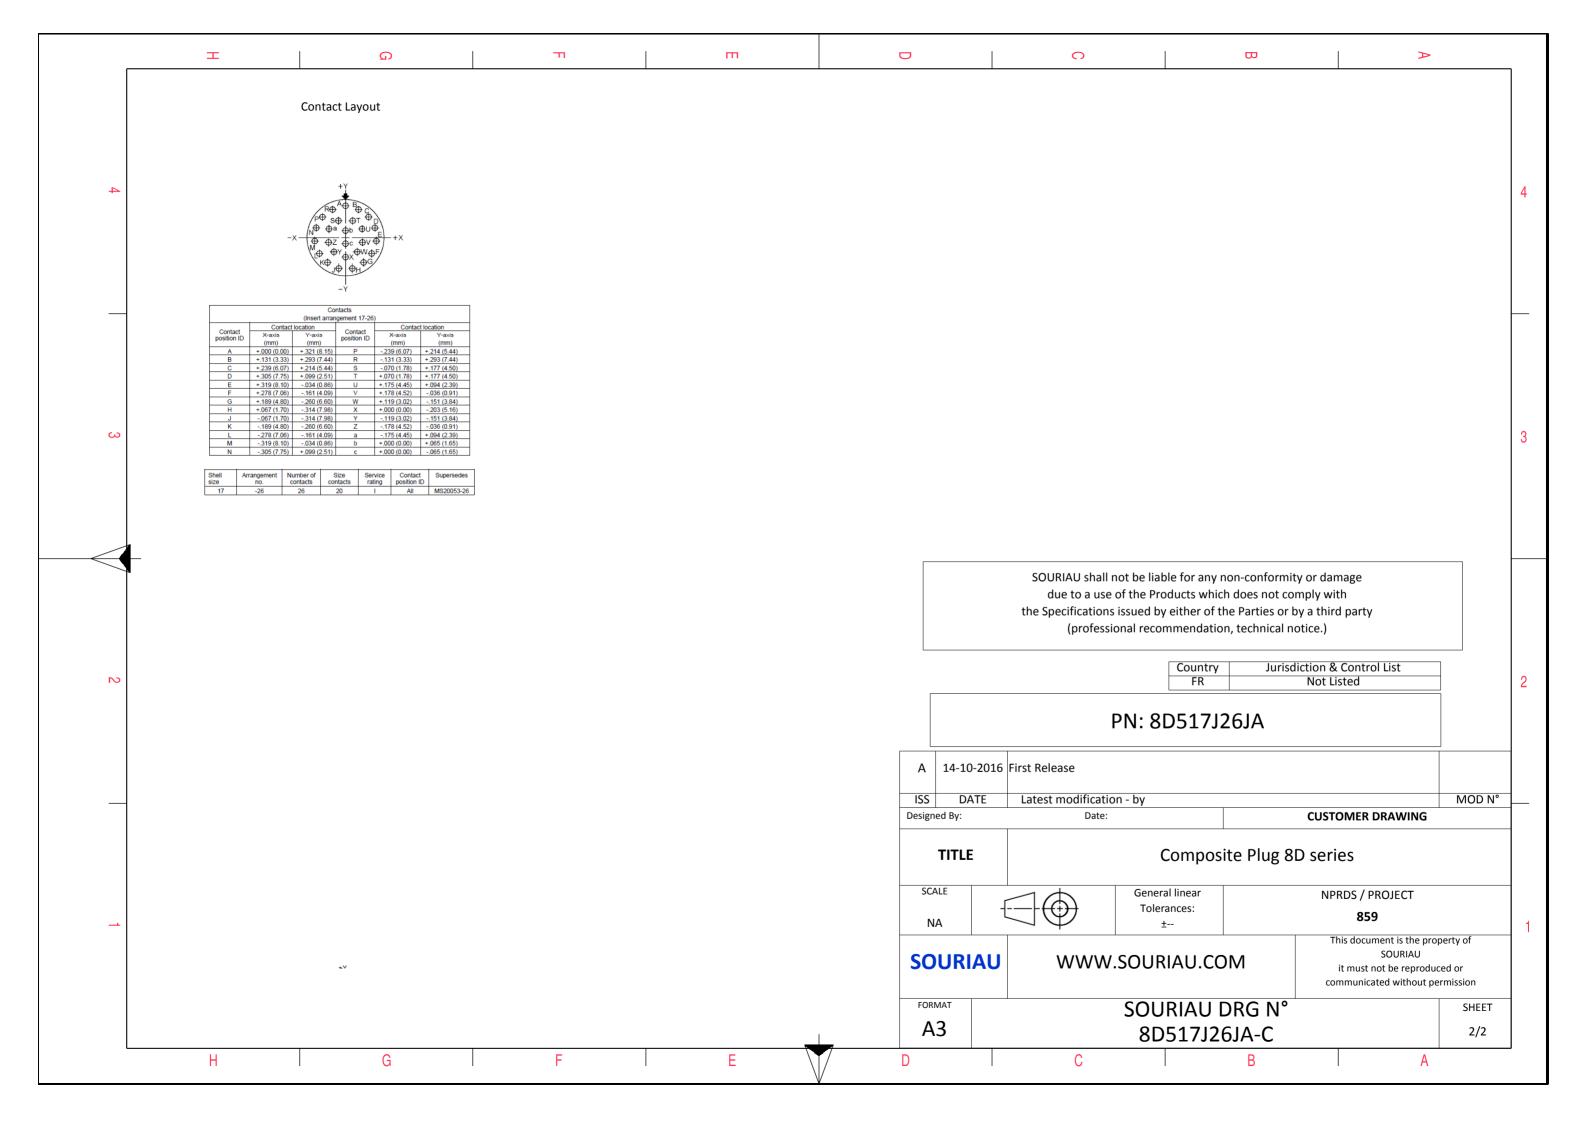

| ©                                                                                                                                                                                                                                                                                                                                                                                                 | нт.<br>         | m                                                                  | t                              | 5                       | 0                                                  |                                                                                                                                                               |                                                                                                          |           |
|---------------------------------------------------------------------------------------------------------------------------------------------------------------------------------------------------------------------------------------------------------------------------------------------------------------------------------------------------------------------------------------------------|-----------------|--------------------------------------------------------------------|--------------------------------|-------------------------|----------------------------------------------------|---------------------------------------------------------------------------------------------------------------------------------------------------------------|----------------------------------------------------------------------------------------------------------|-----------|
| Z'                                                                                                                                                                                                                                                                                                                                                                                                | ØS              |                                                                    |                                |                         |                                                    |                                                                                                                                                               |                                                                                                          |           |
|                                                                                                                                                                                                                                                                                                                                                                                                   |                 |                                                                    |                                |                         | LAY                                                | OUT SHOWN AS EXAMPLE                                                                                                                                          |                                                                                                          |           |
|                                                                                                                                                                                                                                                                                                                                                                                                   | Keying Shown as | example                                                            |                                |                         |                                                    |                                                                                                                                                               |                                                                                                          |           |
| CHARACTERISTICS    -Standard : Based on MIL-DTL-38999 Series III    -Shell Material  : Composite    -Shell Plating  : Olive drab Cadmium    -Insulator  : Thermoplastic    -Contacts  : Copper Alloy    -Seals & Grommet  : Silicon Elastomer    -Contact Plating  : Gold over copper Alloy 0.8μm minimum    -Durability  : 500 Mating cycles    -Delivered with Souriau contacts and Accessories |                 | Connector dimensionDimNominalØS35.7 MaxZ'31.5 MaxVV THREADM25x1-6g |                                |                         | due to a use o<br>the Specifications<br>(professio | oot be liable for any non-con<br>of the Products which does<br>issued by either of the Parti<br>onal recommendation, techn<br>Country<br>FR<br>PN: 8D517J26JA | not comply with<br>es or by a third party<br>nical notice.)<br>Jurisdiction & Control List<br>Not Listed |           |
| -Temperature Range : -65°C to +175°C<br>-Salt Spray : 2000 hours                                                                                                                                                                                                                                                                                                                                  |                 |                                                                    |                                |                         | 2016 First Release                                 |                                                                                                                                                               |                                                                                                          |           |
|                                                                                                                                                                                                                                                                                                                                                                                                   |                 |                                                                    | -                              | ISS DAT<br>Designed By: | E Latest modification<br>Date:                     | n - by                                                                                                                                                        | CUSTOMER DRAWING                                                                                         | MOD N°    |
|                                                                                                                                                                                                                                                                                                                                                                                                   |                 |                                                                    |                                | TITLE                   |                                                    | Composite Pl                                                                                                                                                  | ug 8D series                                                                                             |           |
| BASIC SERIES:  8D  5  -  17  J    SHELL TYPE  : Plug with RFI Shielding                                                                                                                                                                                                                                                                                                                           | 26 J A          |                                                                    | ENTATION : A                   | SCALE<br>NA<br>SOURIA   |                                                    | General linear<br>Tolerances:<br>±                                                                                                                            | NPRDS / PROJECT<br>859<br>This document is the<br>SOURIAU<br>it must not be repro                        | oduced or |
| SHELL SIZE : 17<br>PLATING : J = Olive drab Cadmium                                                                                                                                                                                                                                                                                                                                               |                 | CONTACT TYPE : SOCKET (:<br>CONTACT LA                             | 1500 Matings)<br>AYOUT : 17-26 | FORMAT                  |                                                    | SOURIAU DRG                                                                                                                                                   |                                                                                                          | SHEET     |
| 1                                                                                                                                                                                                                                                                                                                                                                                                 |                 |                                                                    |                                | A3                      |                                                    | 8D517J26JA-                                                                                                                                                   | ſ                                                                                                        | 1/2       |