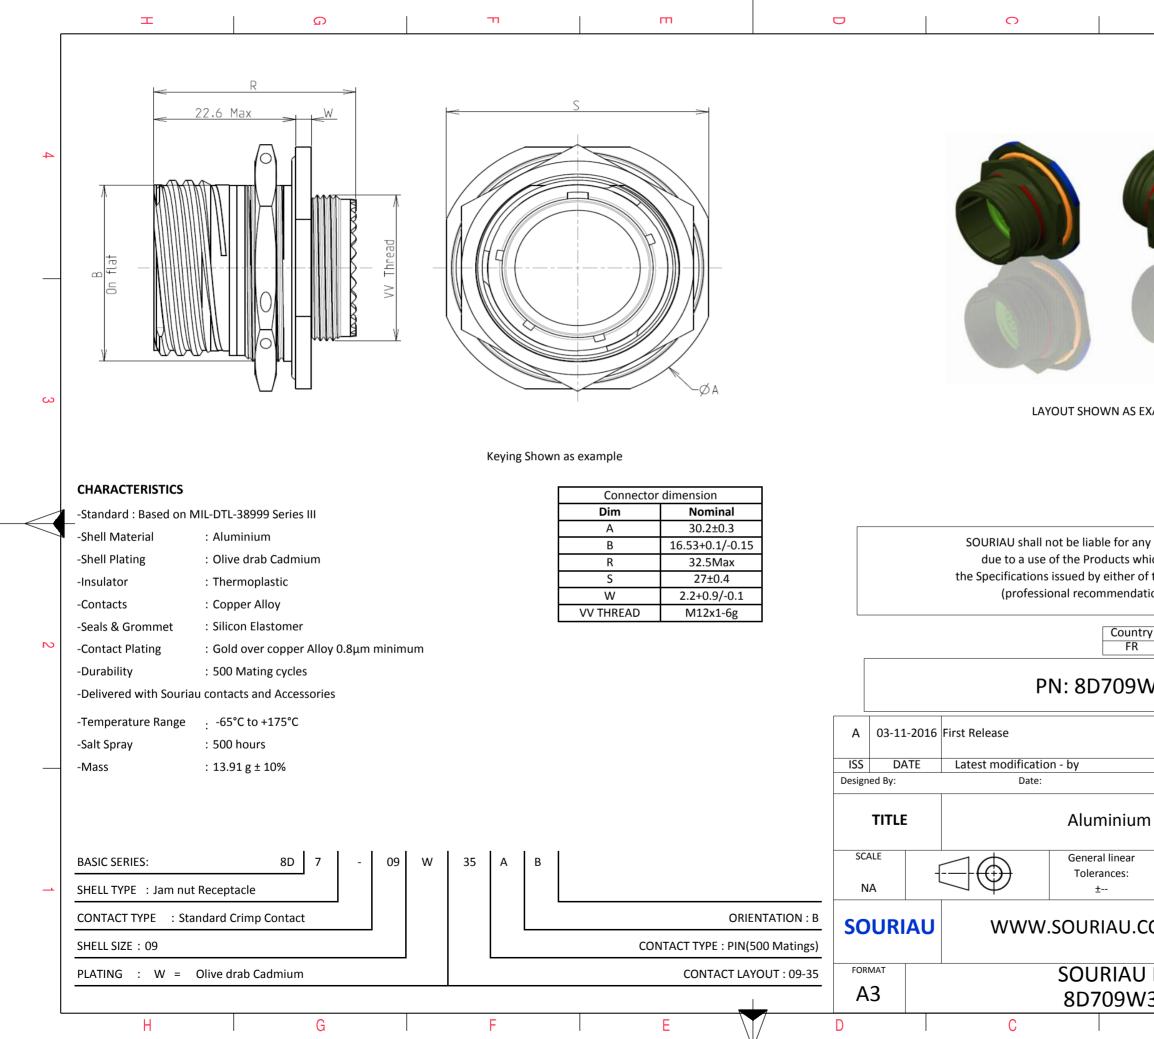

|          | т                                                                                                                                             | ۵                                                                                                                                                                                                                                                                                                                                 | г | т |              | 0                                                                                                        |                              |
|----------|-----------------------------------------------------------------------------------------------------------------------------------------------|-----------------------------------------------------------------------------------------------------------------------------------------------------------------------------------------------------------------------------------------------------------------------------------------------------------------------------------|---|---|--------------|----------------------------------------------------------------------------------------------------------|------------------------------|
|          |                                                                                                                                               | Contact Layout                                                                                                                                                                                                                                                                                                                    |   |   |              | Panel cutout                                                                                             |                              |
|          |                                                                                                                                               | 5 <b>(</b> ) 1                                                                                                                                                                                                                                                                                                                    |   |   |              | JAM NUT RECEPTACLE (TYPE 7)                                                                              |                              |
| 4        | -×                                                                                                                                            |                                                                                                                                                                                                                                                                                                                                   |   |   |              |                                                                                                          | A                            |
|          | Con<br>posi<br>11<br>2<br>3<br>4<br>5<br>6                                                                                                    | Uion         X-axis         Y-axis           (mm)         (mm)         (mm)           + 0.45 (1.14)         +.078 (1.98)           2         +.076 (1.98)        045 (1.14)           8         +.000 (0.00)        090 (2.29)           4        077 (1.98)        045 (1.14)           5        045 (1.14)         +.078 (1.98) |   |   |              | ØC                                                                                                       |                              |
|          | (Application           Shell         Arrangement         Numbrain           size         no.         contra           9         -35         6 | acts contacts rating location                                                                                                                                                                                                                                                                                                     | ] |   |              |                                                                                                          |                              |
| ω        |                                                                                                                                               |                                                                                                                                                                                                                                                                                                                                   |   |   |              | Dim         Nomina           B         16.7±0.2           ØC         17.6+0.25                           | 1                            |
|          |                                                                                                                                               |                                                                                                                                                                                                                                                                                                                                   |   |   |              |                                                                                                          |                              |
|          | -                                                                                                                                             |                                                                                                                                                                                                                                                                                                                                   |   |   |              |                                                                                                          |                              |
|          |                                                                                                                                               |                                                                                                                                                                                                                                                                                                                                   |   |   |              | SOURIAU shall not be lia<br>due to a use of the Pro<br>the Specifications issued b<br>(professional reco | oducts whic<br>y either of t |
| N        |                                                                                                                                               |                                                                                                                                                                                                                                                                                                                                   |   |   |              |                                                                                                          | Country<br>FR                |
|          |                                                                                                                                               |                                                                                                                                                                                                                                                                                                                                   |   |   |              | PN: 80                                                                                                   | L                            |
|          |                                                                                                                                               |                                                                                                                                                                                                                                                                                                                                   |   |   | A 03-11-20   | 16 First Release                                                                                         |                              |
|          |                                                                                                                                               |                                                                                                                                                                                                                                                                                                                                   |   |   | ISS DATE     | Latest modification - by                                                                                 |                              |
|          |                                                                                                                                               |                                                                                                                                                                                                                                                                                                                                   |   |   | Designed By: | Date:                                                                                                    |                              |
|          |                                                                                                                                               |                                                                                                                                                                                                                                                                                                                                   |   |   | TITLE        | Alu                                                                                                      | minium                       |
| <b>_</b> |                                                                                                                                               |                                                                                                                                                                                                                                                                                                                                   |   |   | SCALE<br>NA  | -[ (                                                                                                     | ral linear<br>rances:<br>±   |
|          |                                                                                                                                               |                                                                                                                                                                                                                                                                                                                                   |   |   | SOURIA       | U WWW.SOUF                                                                                               | RIAU.CC                      |
|          |                                                                                                                                               |                                                                                                                                                                                                                                                                                                                                   |   |   | FORMAT       |                                                                                                          | JRIAU I                      |
|          |                                                                                                                                               |                                                                                                                                                                                                                                                                                                                                   | 1 |   | A3           | 8D7                                                                                                      | 709W3                        |
|          | Н                                                                                                                                             | G                                                                                                                                                                                                                                                                                                                                 | F | E | D            | С                                                                                                        |                              |