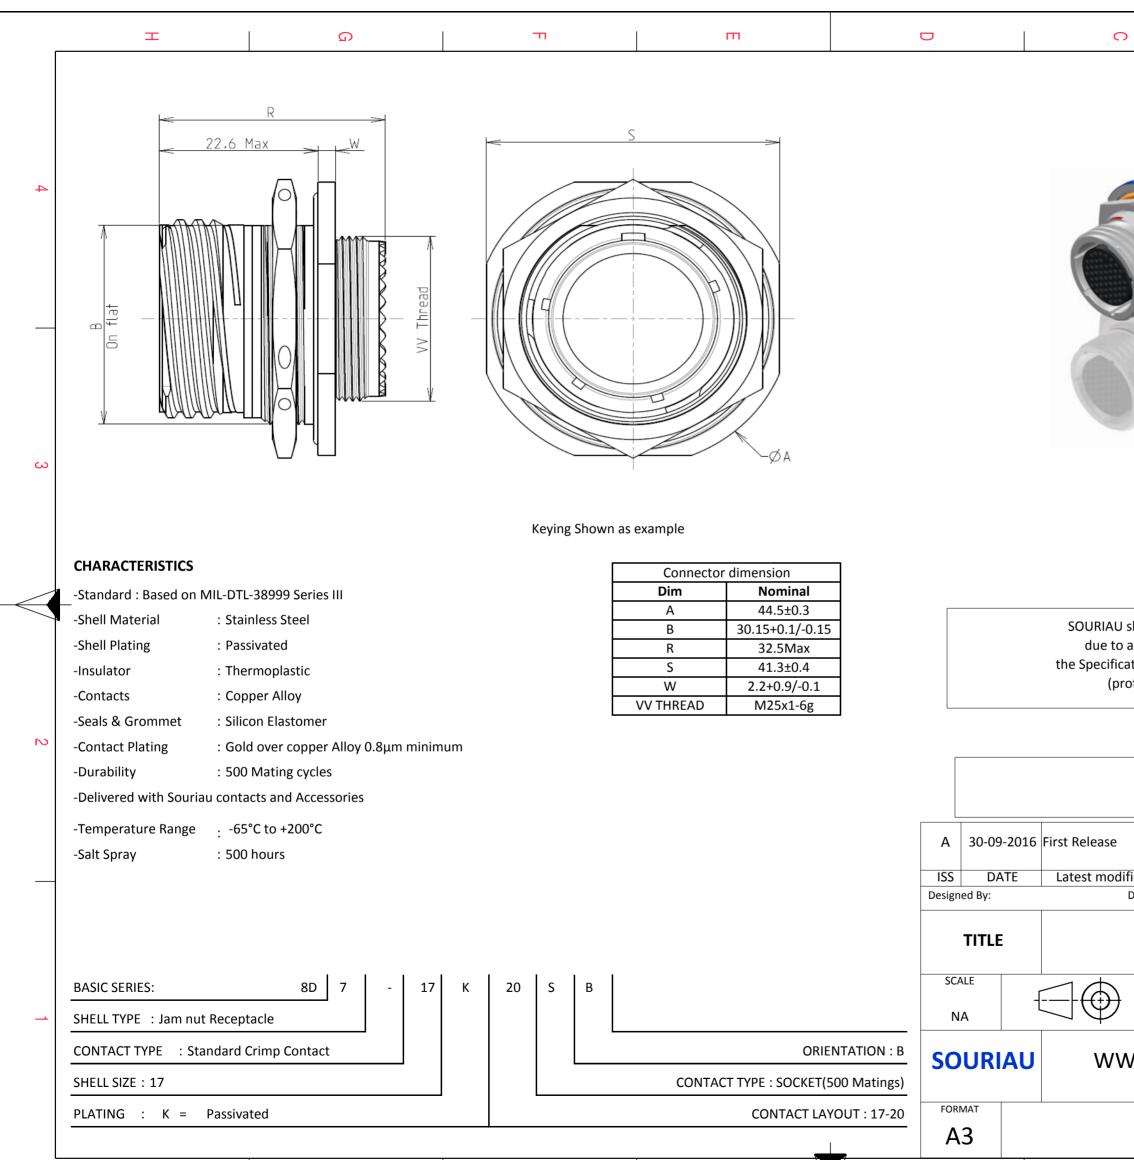

F

Е

D

(

Н

G

|                                                                                                                                                                                                                                                                                       | σ             |              | A |   |   |  |  |
|---------------------------------------------------------------------------------------------------------------------------------------------------------------------------------------------------------------------------------------------------------------------------------------|---------------|--------------|---|---|---|--|--|
|                                                                                                                                                                                                                                                                                       |               |              |   |   |   |  |  |
|                                                                                                                                                                                                                                                                                       |               |              |   |   |   |  |  |
| LAYOUT SHOWN AS EXA                                                                                                                                                                                                                                                                   |               |              |   |   | 3 |  |  |
|                                                                                                                                                                                                                                                                                       | oon conformit | ru or domogo |   |   |   |  |  |
| U shall not be liable for any non-conformity or damage<br>o a use of the Products which does not comply with<br>cations issued by either of the Parties or by a third party<br>rofessional recommendation, technical notice.)<br>Country Jurisdiction & Control List<br>FR Not Listed |               |              |   |   |   |  |  |
| PN: 8D717K20SB                                                                                                                                                                                                                                                                        |               |              |   |   |   |  |  |
| lification - by<br>Date:                                                                                                                                                                                                                                                              |               |              |   |   |   |  |  |
| Stainless Steel Receptacle 8D series                                                                                                                                                                                                                                                  |               |              |   |   |   |  |  |
| General linear NPRDS / PROJECT<br>Tolerances: <b>859</b>                                                                                                                                                                                                                              |               |              |   |   | 1 |  |  |
| This document is the property of   SOURIAU.COM   it must not be reproduced or   communicated without permission                                                                                                                                                                       |               |              |   |   |   |  |  |
| SOURIAU I<br>8D717K2                                                                                                                                                                                                                                                                  |               | SHEET<br>1/2 |   |   |   |  |  |
|                                                                                                                                                                                                                                                                                       | B             |              | A | - | J |  |  |
|                                                                                                                                                                                                                                                                                       |               |              |   |   |   |  |  |
|                                                                                                                                                                                                                                                                                       |               |              | _ |   |   |  |  |