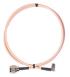

## BT974136

N-Male To QMA Male Angle Coaxial RF Pigtail Cable Off-White Jacket

| ELECTRICAL STUFF        | Product Specifications may change without prior notice. |
|-------------------------|---------------------------------------------------------|
| Body & Contact Material | Brass                                                   |
| Surface Material        | Nickel & Gold                                           |
| Connetor                | N female to QMA male                                    |
| Operating Temperature   | -55 to +155 °C                                          |
|                         |                                                         |