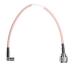

## BT974112

1 Foot N-Male To QMA Male Angle Coaxial RF Pigtail Off-White Jacket