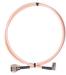

## **Bolton N-Male Bulkhead to QMA-Male Angle**

Coax RF Pigtail Cable



Connect your N-male cable, accessory, or device to QMA-female and vice versa with the Bolton N-Male Bulkhead to QMA-Male Angle Coax RF Pigtail Cable.

- Ultra Low-Loss Jumper Cable
- N-Male to QMA-Male connectors
- Angled Coaxial RF Pigtail



## BT974112

1 Foot N-Male To QMA Male Angle Coaxial RF Pigtail Off-White Jacket



## BT974129

N-Male To QMA Male Angle Coaxial RF Pigtail Cable Off-White Jacket



## BT974136

N-Male To QMA Male Angle Coaxial RF Pigtail Cable Off-White Jacket

| ELECTRICAL STUFF        | Product Specifications may change without prior notice. |
|-------------------------|---------------------------------------------------------|
| Body & Contact Material | Brass                                                   |
| Surface Material        | Nickel & Gold                                           |
| Connetor                | N female to QMA male                                    |
| Operating Temperature   | -55 to +155 °C                                          |
|                         |                                                         |