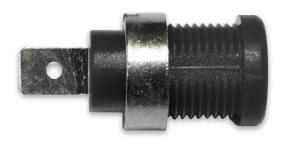

Toll Free: 800.955.2629

Phone: 330.780.2525

Fax: 330.780.2524

BU-31610-@

(Safety Banana Jack, Panel Mount)

- Mueller's BU-31610 is a screw-in safety banana jack with a ¼" quick connect. Mates with all standard 4mm banana plugs (shrouded, unshrouded, or retractable).
- Wire connection is a 1/4" (6.4mm) x .032" (.81mm) Fast-on connector or wire can be soldered to the terminal.
- Recommended mounting hole size is 15/32" (11.9mm). Can mount thru panels up to .4" (10mm) thick
- Material: Housing Nylon

Contact Nickel plated Brass

Rating: Current 35 Amps

> Voltage 1000 V, CAT III @ 105°C Max.

• Colors: The "@" in the part number represents color. Available colors:

-0 Black. -2 Red, -4 Yellow, -5 Green, -6 Blue, -9 White