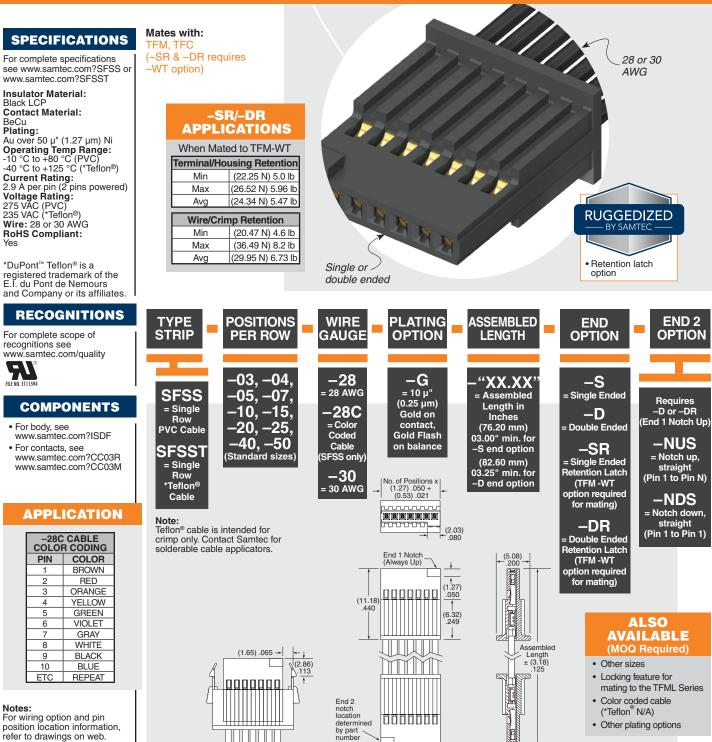

SFSS-07-30-G-03.00-D-NUS

..... SFSST-15-28-G-03.25-DR-NUS

## (1.27 mm) .050"

**BeCu** 

Yes

71

Plating:

SFSS, SFSST SERIES

## **GER EYE**" **DISCRETE CABLE ASSEMBLY**

Some lengths, styles and options are non-standard, non-returnable.

Notes:

## Due to technical progress, all designs, specifications and components are subject to change without notice WWW.SAMTEC.COM

-SR

All parts within this catalog are built to Samtec's specifications.

-D-NUS

SFSS or SFSST

Customer specific requirements must be approved by Samtec and identified in a Samtec customer-specific drawing to apply.