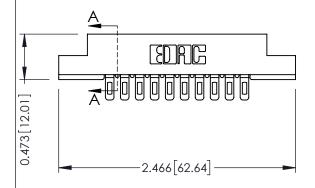

**Mounting Option** Wire Hole .089x.014(2.29x0.36) - Tail LG=.213(5.41) #4-40 Unified Threaded Inserts .156 [3.96] Contact Spacing x .200 [5.08] Row Spacing 0.343 [8.71] 1.870 47.50 -1.724 [43.79] 0.156[3.96] -2.156 54.76

**Contact Detail** 

**See Accompanying Pages for:** 

- **Contact Bend Details**
- **Mounting Options**

.175 [4.45] Point of Contact (FROM BTM OF SLOT)

307 / 357 Card Edge Connector Part Number: 307-010-501-108

YOUR CONNECTION TO QUALITY & SERVICE

307 ENG MASTER J.LEE DATE: AUG. 11/09 SHEET 1 OF 3 NTS

307 Assembly

Card Slot Accepts .054 [1.37]

to .070 [1.78] Thick P.C. Board

**SECTION A-A** 