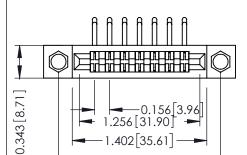

**Mounting Option** .156 (3.96) Dia. Mounting Holes **Contact Detail** 

90 Degree Bend (Code 422 and 440 Contacts) .156 [3.96] Contact Spacing x .200 [5.08] Row Spacing

1.688 42.88