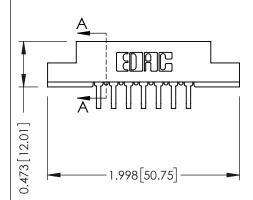

## SECTION A-A

| 307 / 357 Card Edge Connector<br>Part Number: 307-014-459-204 |                                                                                                                                                                                                 | ACAD REFERENCE NO. 307 ENG MASTER |             |                  |        |
|---------------------------------------------------------------|-------------------------------------------------------------------------------------------------------------------------------------------------------------------------------------------------|-----------------------------------|-------------|------------------|--------|
|                                                               |                                                                                                                                                                                                 | DRAWN:                            | J.LEE       | DATE: AUG. 11/09 |        |
|                                                               |                                                                                                                                                                                                 | CHECKED:                          |             | DATE:            |        |
| TORONTO, ONTARIO CANADA                                       | THESE DRAWINGS AND SPECIFICATIONS ARE THE PROPERTY OF EDAC INC.,AND SHALL NOT BE REPRODUCED,OR COPIED OR USED AS THE BASIS FOR THE MANUFACTURE OR SALE OF APPARATUS WITHOUT WRITTEN PERMISSION. | SCALE:                            | NTS         | SHEET            | 1 OF 3 |
|                                                               |                                                                                                                                                                                                 | DRAWING                           | NUMBER      |                  | ISSUE  |
|                                                               |                                                                                                                                                                                                 | 3                                 | 07 Assembly |                  | 1      |