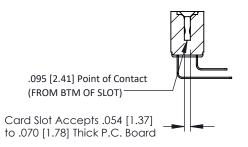

**Mounting Option** .156 (3.96) Dia. Mounting Holes **Contact Detail** 

90 Degree Bend (Code 422 and 440 Contacts) .156 [3.96] Contact Spacing x .200 [5.08] Row Spacing

1.688 42.88