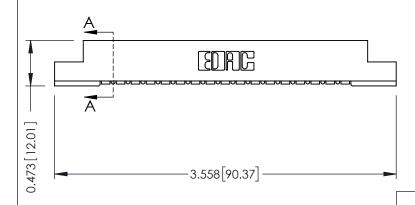

## **SECTION A-A**

307 ENG MASTER

DATE: AUG. 11/09

.175 [4.45] Point of Contact (FROM BTM OF SLOT) Card Slot Accepts .054 [1.37] to .070 [1.78] Thick P.C. Board

ACAD REFERENCE NO.

J.LEE

DRAWN:

307 / 357 Card Edge Connector Part Number: 307-017-454-108