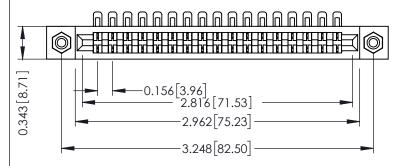

**Mounting Option** #4-40 Unified Threaded Inserts **Contact Detail** 

90 Degree Bend (Code 401 Contacts)

.156 [3.96] Contact Spacing x .200 [5.08] Row Spacing

THIS IS A C.A.D. GENERATED DRAWING DO NOT MAKE MANUAL REVISIONS TO MASTER.

## **SECTION A-A**

307 ENG MASTER

DATE: AUG. 11/09

.175 [4.45] Point of Contact (FROM BTM OF SLOT) Card Slot Accepts .054 [1.37] to .070 [1.78] Thick P.C. Board

ACAD REFERENCE NO.

J.LEE

DRAWN:

307 / 357 Card Edge Connector Part Number: 307-017-454-108