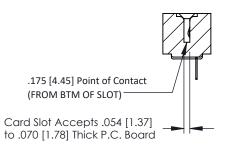

**Mounting Option** .128 (3.25) Dia. Mounting Holes **Contact Detail** 

PC Tail .023x.013(0.58x0.33) - Tail LG=.213(5.41) .156 [3.96] Contact Spacing x .200 [5.08] Row Spacing

THIS IS A C.A.D. GENERATED DRAWING DO NOT MAKE MANUAL REVISIONS TO MASTER.