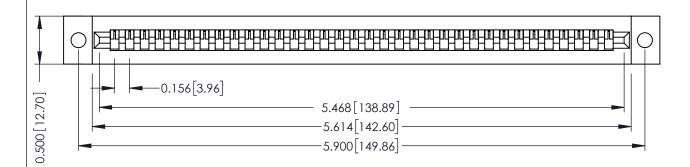

**Mounting Option** .128 (3.25) Dia. Mounting Holes **Contact Detail** 

PC Tail .023x.013(0.58x0.33) - Tail LG=.213(5.41) .156 [3.96] Contact Spacing x .200 [5.08] Row Spacing

THIS IS A C.A.D. GENERATED DRAWING DO NOT MAKE MANUAL REVISIONS TO MASTER.