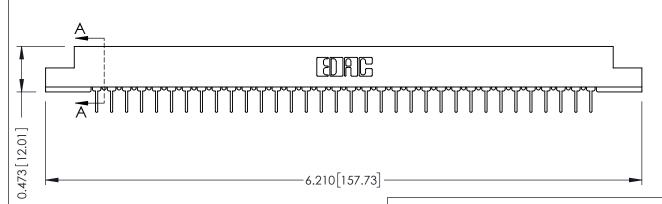

## **SECTION A-A**

**See Accompanying Pages for:** 

- **Contact Bend Details**
- **Mounting Options**

307 / 357 Card Edge Connector Part Number: 307-034-431-102

YOUR CONNECTION TO QUALITY & SERVICE

**EDAC INC** TORONTO, ONTARIO CANADA