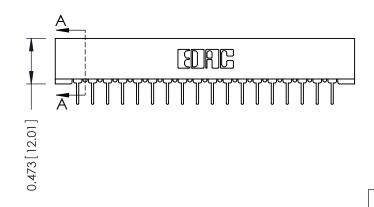

## **See Accompanying Pages for:**

- **Contact Bend Details**
- **Mounting Options**

SECTION A-A

| 307 / 357 Card Edge Conne  | ector |
|----------------------------|-------|
| Part Number: 307-036-424-2 | 201   |