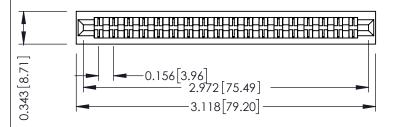

**Mounting Option** No Mounting Lugs **Contact Detail** 

PC Tail .023x.013(0.58x0.33) - Tail LG=.213(5.41) .156 [3.96] Contact Spacing x .200 [5.08] Row Spacing