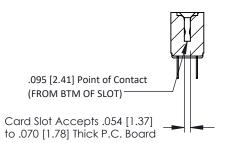

**Mounting Option** No Mounting Lugs **Contact Detail** 

PC Tail .023x.013(0.58x0.33) - Tail LG=.213(5.41) .156 [3.96] Contact Spacing x .200 [5.08] Row Spacing