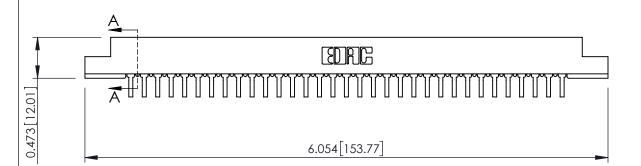

**SECTION A-A** 

**See Accompanying Pages for:** 

- **Contact Bend Details**
- **Mounting Options**

307 / 357 Card Edge Connector Part Number: 307-066-459-207

| ACAD REFERENCE NO. 307 ENG MASTER |                  |
|-----------------------------------|------------------|
| DRAWN: J.LEE                      | DATE: AUG. 11/09 |
| CHECKED:                          | DATE:            |
| SCALE: NTS                        | SHEET 1 OF 3     |
| DRAWING NUMBER                    | ISSUE            |