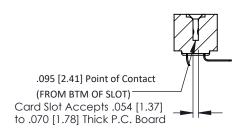

**SECTION A-A** 

**See Accompanying Pages for:** 

- **Contact Bend Details**
- **Mounting Options**

307 / 357 Card Edge Connector Part Number: 307-066-459-207

| ACAD REFERENCE NO. 307 ENG MASTER |                  |
|-----------------------------------|------------------|
| DRAWN: J.LEE                      | DATE: AUG. 11/09 |
| CHECKED:                          | DATE:            |
| SCALE: NTS                        | SHEET 1 OF 3     |
| DRAWING NUMBER                    | ISSUE            |