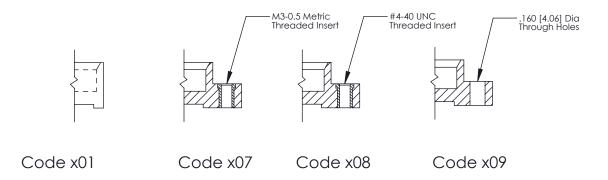

09-.160 (4.06) Dia. Mounting Holes

## **Contact Detail**

540-Wire Wrap .025 Sq.(0.64 Sq.) - Tail LG=.560(14.22) .100 [2.54] Contact Spacing x .300 [7.62] Row Spacing

0.600[15.24]





**See Accompanying Page for: Mounting Options** 



YOUR CONNECTION TO QUALITY & SERVICE

|   | ACAD REFERENCE NO | 325 ENG MASTER   |  |  |  |  |
|---|-------------------|------------------|--|--|--|--|
|   | DRAWN: J.LEE      | DATE: OCT. 06/09 |  |  |  |  |
|   | CHECKED:          | DATE:            |  |  |  |  |
|   | SCALE: NTS        | SHEET 1 OF 2     |  |  |  |  |
| ) | DRAWING NUMBER    | ISSUE            |  |  |  |  |
|   | 325 Assembly      | 1                |  |  |  |  |

**SECTION A-A** 

THIS IS A C.A.D. GENERATED DRAWING
DO NOT MAKE MANUAL REVISIONS TO MASTER.



SSUE NUMBER

DRIGINAL

1



|  | 325 Card Edge Connector |                                                                                                                                                                                                 |          | ACAD REFERENCE NO. 325 ENG MASTER |         |           |  |
|--|-------------------------|-------------------------------------------------------------------------------------------------------------------------------------------------------------------------------------------------|----------|-----------------------------------|---------|-----------|--|
|  | Mounting Options        |