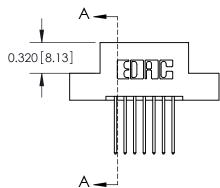

**SECTION A-A** 

THIS IS A C.A.D. GENERATED DRAWING
DO NOT MAKE MANUAL REVISIONS TO MASTER.

SSUE NUMBER

DRIGINAL

1

|  | 325 Card Edge Connector |                                                                                                                                                                                                 |          | ACAD REFERENCE NO. 325 ENG MASTER |         |           |  |
|--|-------------------------|-------------------------------------------------------------------------------------------------------------------------------------------------------------------------------------------------|----------|-----------------------------------|---------|-----------|--|
|  | Mounting Options        |                                                                                                                                                                                                 | DRAWN:   | J.LEE                             | DATE: O | CT. 06/09 |  |
|  |                         |                                                                                                                                                                                                 | CHECKED: |                                   | DATE:   |           |  |
|  | TORONTO, ONTARIO CANADA | THESE DRAWINGS AND SPECIFICATIONS ARE THE PROPERTY OF EDAC INC.,AND SHALL NOT BE REPRODUCED,OR COPIED OR USED AS THE BASIS FOR THE MANUFACTURE OR SALE OF APPARATUS WITHOUT WRITTEN PERMISSION. | SCALE:   | NTS                               | SHEET 2 | 2 OF 2    |  |
|  |                         |                                                                                                                                                                                                 | DRAWING  | NUMBER                            |         | ISSUE     |  |
|  |                         |                                                                                                                                                                                                 | 3        | 25 Assembly                       |         | 1         |  |