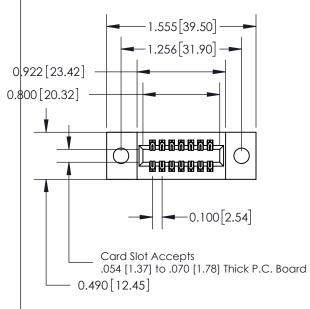

## **Contact Detail**

540-Wire Wrap .025 Sq.(0.64 Sq.) - Tail LG=.560(14.22) .100 [2.54] Contact Spacing x .300 [7.62] Row Spacing

0.600[15.24]

**See Accompanying Page for: Mounting Options** 

YOUR CONNECTION TO QUALITY & SERVICE