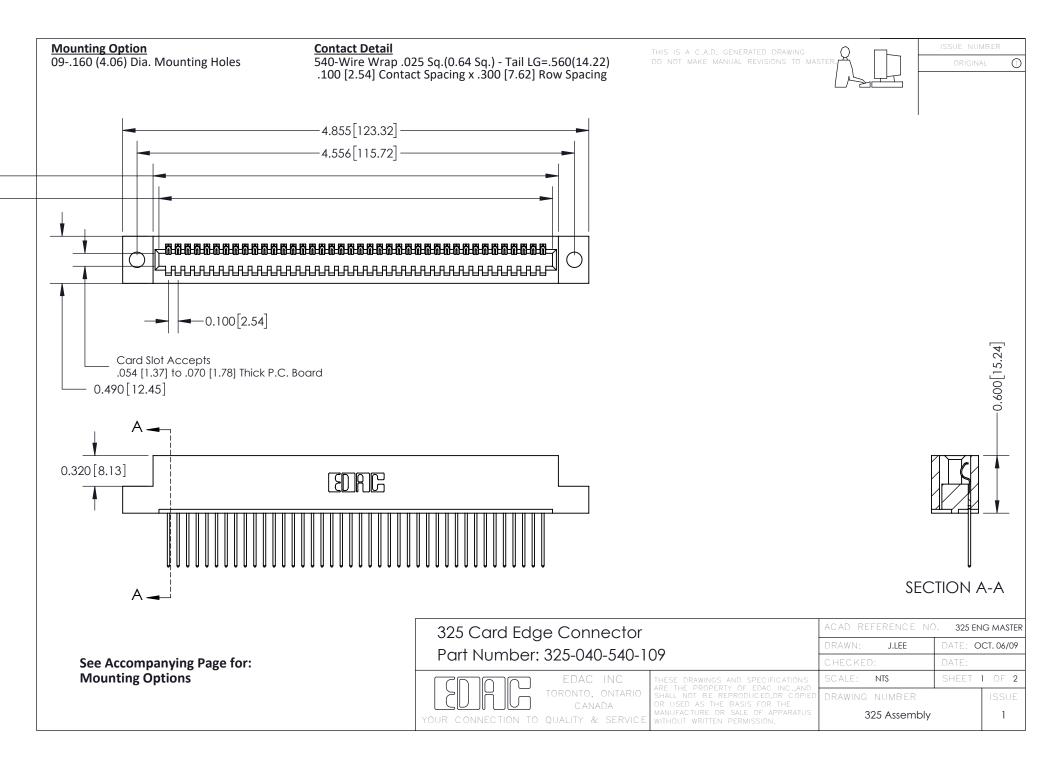

THIS IS A C.A.D. GENERATED DRAWING
DO NOT MAKE MANUAL REVISIONS TO MASTER.

SSUE NUMBER

DRIGINAL

1

|  | 325 Card Edge Connector<br>Mounting Options                           |               |                                                               | ACAD REFERENCE NO. 325 ENG MASTER |             |         |           |
|--|-----------------------------------------------------------------------|---------------|---------------------------------------------------------------|-----------------------------------|-------------|---------|-----------|
|  |                                                                       |               |                                                               | DRAWN:                            | J.LEE       | DATE: O | CT. 06/09 |
|  |                                                                       |               |                                                               | CHECKED:                          |             | DATE:   |           |
|  | EDAC INC TORONTO, ONTARIO CANADA YOUR CONNECTION TO QUALITY & SERVICE |               | OR USED AS THE BASIS FOR THE MANUFACTURE OR SALE OF APPARATUS | SCALE:                            | NTS         | SHEET 2 | 2 OF 2    |
|  |                                                                       | ONIO, ONIARIO |                                                               | DRAWING                           | NUMBER      |         | ISSUE     |
|  |                                                                       | CANADA        |                                                               | 3                                 | 25 Assembly |         | 1         |