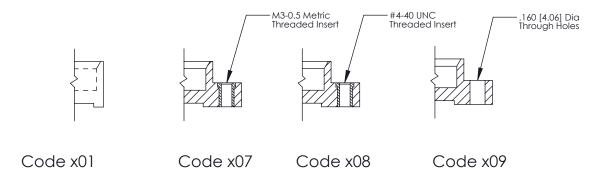

**Mounting Option Contact Detail** 540-Wire Wrap .025 Sq.(0.64 Sq.) - Tail LG=.560(14.22) .100 [2.54] Contact Spacing x .300 [7.62] Row Spacing 07-M3-0.5 Metric Threaded Inserts 4.755 120.78 4.456 113.18 **─** 0.100 [2.54] 0.600[15.24] Card Slot Accepts .054 [1.37] to .070 [1.78] Thick P.C. Board 0.490 [12.45] 0.288 [7.32] EDRG SECTION A-A 325 ENG MASTER 325 Card Edge Connector J.LEE DATE: OCT. 06/09 Part Number: 325-078-540-207 See Accompanying Page for: **Mounting Options** SHEET 1 OF 2 CANADA 325 Assembly YOUR CONNECTION TO QUALITY & SERVICE