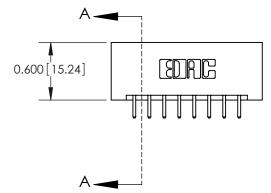

## **Features**

- .156 (3.96) Contact Spacing x .200 (5.08) Row Spacing
- Accepts .062 (1.57) Nominal Thickness P.C. Board
- High Profile Insulator Body .600 (15.24)
- Contact Termination Options include P.C. Tail, Wire Hole, Wire Wrap, 90 Degree, & Extender Board Bends
- Single or Dual Row Configurations
- Variety of Mounting Options, Flush or Offset Lugs
- Accepts Between Contact and In-Contact Polarizing Keys