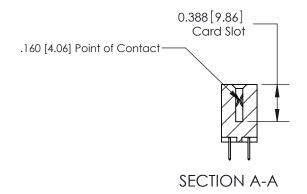

## **Features**

- .156 (3.96) Contact Spacing x .200 (5.08) Row Spacing
- Accepts .062 (1.57) Nominal Thickness P.C. Board
- High Profile Insulator Body .600 (15.24)
- Contact Termination Options include P.C. Tail, Wire Hole, Wire Wrap, 90 Degree, & Extender Board Bends
- Single or Dual Row Configurations
- Variety of Mounting Options, Flush or Offset Lugs
- Accepts Between Contact and In-Contact Polarizing Keys

# **Specifications**

- Insulator Material: Thermoplastic Polyester, UL 94V-0, Colour: Green
- Contact Material: Copper, Nickel, Tin Alloy CA-725
- Contact Plating: Gold on the Mating Area, Tin on the Contact Tails, Nickel Underplate
- Current Rating: 3 Amperes Continuous
- Contact Resistance: 10 Milliohms Maximum
- Dielectric Withstanding Voltage: 1800 V AC rms at Sea Level Between Adjacent Contacts
- Insulation Resistance: 5000 Megohms Minimum
- Operating Temperature: -65 to +105 Degrees C
- Insertion Force: 16 oz (4.45 N) Maximum per Contact Pair when Tested with a .070 (1.78) Thick Gauge
- Withdrawal Force: 1 oz (0.28 N) Minimum per Contact Pair when Tested with a .054 (1.37) Thick Gauge