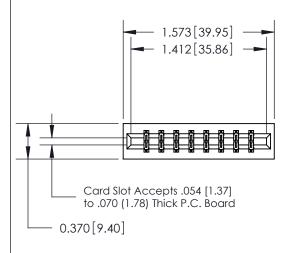

#### **Contact Detail**

520-P.C. Tail .030x.018(0.76x0.46) - Tail LG=.175(4.45) .156 [3.96] Contact Spacing x .200 [5.08] Row Spacing

## **Features**

- .156 (3.96) Contact Spacing x .200 (5.08) Row Spacing
- Accepts .062 (1.57) Nominal Thickness P.C. Board
- High Profile Insulator Body .600 (15.24)
- Contact Termination Options include P.C. Tail, Wire Hole, Wire Wrap, 90 Degree, & Extender Board Bends
- Single or Dual Row Configurations
- Variety of Mounting Options, Flush or Offset Lugs
- Accepts Between Contact and In-Contact Polarizing Keys

# **Specifications**

- Insulator Material: Thermoplastic Polyester, UL 94V-0, Colour: Green
- Contact Material: Copper, Nickel, Tin Alloy CA-725
- Contact Plating: Gold on the Mating Area, Tin on the Contact Tails, Nickel Underplate
- Current Rating: 3 Amperes Continuous
- Contact Resistance: 10 Milliohms Maximum
- Dielectric Withstanding Voltage: 1800 V AC rms at Sea Level Between Adjacent Contacts
- Insulation Resistance: 5000 Megohms Minimum
- Operating Temperature: -65 to +105 Degrees C
- Insertion Force: 16 oz (4.45 N) Maximum per Contact Pair when Tested with a .070 (1.78) Thick Gauge
- Withdrawal Force: 1 oz (0.28 N) Minimum per Contact Pair when Tested with a .054 (1.37) Thick Gauge