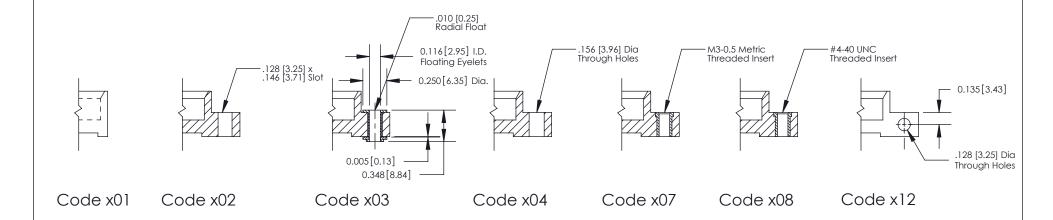

THIS IS A C.A.D. GENERATED DRAWING
DO NOT MAKE MANUAL REVISIONS TO MASTER

1220F NOWRE

DRIGINAL

1

| 333 Series Card Edge Connector |                                                                                                                                                                                                                                                                                                                                                                                                                                                                                                                                                                                                                                                                                                                                                                                                                                                                                                                                                                                                                                                                                                                                                                                                                                                                                                                                                                                                                                                                                                                                                                                                                                                                                                                                                                                                                                                                                                                                                                                                                                                                                                                                |                                                                                                  | ACAD REFERENCE NO. 333 ENG MASTER |             |           |       |
|--------------------------------|--------------------------------------------------------------------------------------------------------------------------------------------------------------------------------------------------------------------------------------------------------------------------------------------------------------------------------------------------------------------------------------------------------------------------------------------------------------------------------------------------------------------------------------------------------------------------------------------------------------------------------------------------------------------------------------------------------------------------------------------------------------------------------------------------------------------------------------------------------------------------------------------------------------------------------------------------------------------------------------------------------------------------------------------------------------------------------------------------------------------------------------------------------------------------------------------------------------------------------------------------------------------------------------------------------------------------------------------------------------------------------------------------------------------------------------------------------------------------------------------------------------------------------------------------------------------------------------------------------------------------------------------------------------------------------------------------------------------------------------------------------------------------------------------------------------------------------------------------------------------------------------------------------------------------------------------------------------------------------------------------------------------------------------------------------------------------------------------------------------------------------|--------------------------------------------------------------------------------------------------|-----------------------------------|-------------|-----------|-------|
|                                |                                                                                                                                                                                                                                                                                                                                                                                                                                                                                                                                                                                                                                                                                                                                                                                                                                                                                                                                                                                                                                                                                                                                                                                                                                                                                                                                                                                                                                                                                                                                                                                                                                                                                                                                                                                                                                                                                                                                                                                                                                                                                                                                | DRAWN:                                                                                           | J.LEE                             | DATE: O     | CT. 14/09 |       |
|                                | Mounting Options                                                                                                                                                                                                                                                                                                                                                                                                                                                                                                                                                                                                                                                                                                                                                                                                                                                                                                                                                                                                                                                                                                                                                                                                                                                                                                                                                                                                                                                                                                                                                                                                                                                                                                                                                                                                                                                                                                                                                                                                                                                                                                               |                                                                                                  | CHECKED                           | ):          | DATE:     |       |
|                                | The second secon | SCALE:                                                                                           | NTS                               | SHEET ;     | 3 OF 4    |       |
|                                | TORONTO, ONTARIO                                                                                                                                                                                                                                                                                                                                                                                                                                                                                                                                                                                                                                                                                                                                                                                                                                                                                                                                                                                                                                                                                                                                                                                                                                                                                                                                                                                                                                                                                                                                                                                                                                                                                                                                                                                                                                                                                                                                                                                                                                                                                                               | ARE THE PROPERTY OF EDAC INC.,AND SHALL NOT BE REPRODUCED,OR COPIED OR USED AS THE BASIS FOR THE | DRAWING                           | NUMBER      |           | ISSUE |
|                                | OUR CONNECTION TO QUALITY & SERVICE OR USED AS THE BASIS FOR THE MANUFACTURE OR SALE OF APPARATUS WITHOUT WRITTEN PERMISSION.                                                                                                                                                                                                                                                                                                                                                                                                                                                                                                                                                                                                                                                                                                                                                                                                                                                                                                                                                                                                                                                                                                                                                                                                                                                                                                                                                                                                                                                                                                                                                                                                                                                                                                                                                                                                                                                                                                                                                                                                  |                                                                                                  | 3                                 | 33 Assembly |           | 1     |

ISSUE NUMBER

ORIGINAL