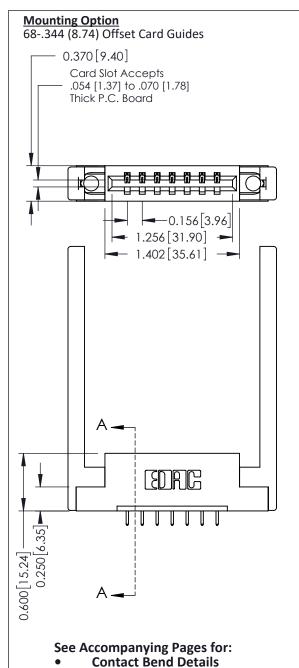

**Mounting Options** 

**Contact Detail** 

521-P.C. Tail .025 Sq.(0.64 Sq.) - Tail LG=.150(3.81) .156 [3.96] Contact Spacing x .200 [5.08] Row Spacing THIS IS A C.A.D. GENERATED DRAWING DO NOT MAKE MANUAL REVISIONS TO MASTER.

ISSUE NUMBER

ORIGINAL

Point of Contact SECTION A-A Card Slot 0.330 [8.38] 0.160[4.06]

337 / 387 Series Card Edge Connector Part Number: 337-007-521-168

**EDAC INC** TORONTO, ONTARIO CANADA

THESE DRAWINGS AND SPECIFICATIONS ARE THE PROPERTY OF EDAC INC., AND SHALL NOT BE REPRODUCED, OR COPIED OR USED AS THE BASIS FOR THE MANUFACTURE OR SALE OF APPARATUS WITHOUT WRITTEN PERMISSION.