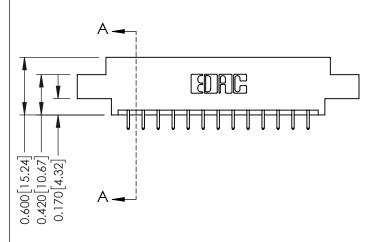

## **Mounting Option**

04-.156 (3.96) Dia. Mounting Holes

**Contact Detail** 

521-P.C. Tail .025 Sq.(0.64 Sq.) - Tail LG=.150(3.81) .156 [3.96] Contact Spacing x .200 [5.08] Row Spacing

THIS IS A C.A.D. GENERATED DRAWING DO NOT MAKE MANUAL REVISIONS TO MASTER.