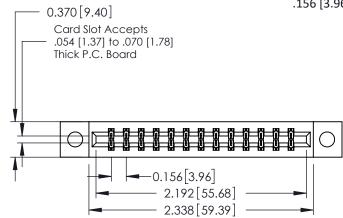

## **See Accompanying Pages for:**

- **Contact Bend Details**
- **Mounting Options**

| 337 / 387 Series Card Edge Connector |
|--------------------------------------|
| Part Number: 337-026-521-804         |