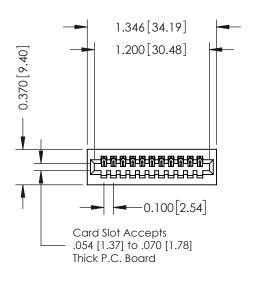

**Mounting Option** 01-No Mounting Lugs

**Contact Detail** 

500-Wire Hole .050x.025(1.27x0.64) - Tail LG=.270(6.86) .100 [2.54] Contact Spacing x .200 [5.08] Row Spacing

0.410[10.41]

342 / 392 Card Edge Connector Part Number: 342-011-500-101