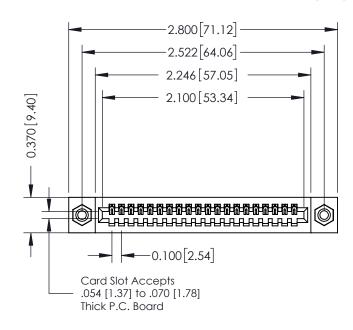

## **Contact Detail**

541-Wire Wrap .025 Sq.(0.64 Sq.) - Tail LG=.760(19.30) .100 [2.54] Contact Spacing x .200 [5.08] Row Spacing

THIS IS A C.A.D. GENERATED DRAWING

1220F NOWBER

ORIGINAL

0.410[10.41]

## **See Accompanying Pages for:**

- Contact Bend Details
- Mounting Options

| 342 / 392 Card Edge Connector        |                                                                   | NONE REPERENCE NO. 342 ENO MOSIER |             |         |           |  |
|--------------------------------------|-------------------------------------------------------------------|-----------------------------------|-------------|---------|-----------|--|
| Part Number: 342-020-541-108         |                                                                   | DRAWN:                            | J.LEE       | DATE: O | CT. 06/09 |  |
|                                      |                                                                   | CHECKED                           | :           | DATE:   |           |  |
| COOO EDAC INC                        | THESE DRAWINGS AND SPECIFICATIONS ARE THE PROPERTY OF EDAC INCAND | SCALE:                            | NTS         | SHEET   | OF 3      |  |
| TORONTO, ONTARIO CANADA              | SHALL NOT BE REPRODUCED, OR COPIED OR USED AS THE BASIS FOR THE   | DRAWING                           | NUMBER      |         | ISSUE     |  |
| YOUR CONNECTION TO QUALITY & SERVICE | MANUFACTURE OR SALE OF APPARATUS                                  | 34                                | 12 Assembly |         | 1         |  |
|                                      |                                                                   |                                   |             |         |           |  |