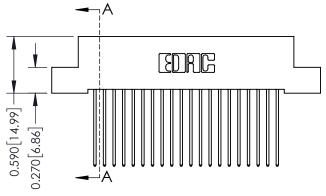

THIS IS A C.A.D. GENERATED DRAWING DO NOT MAKE MANUAL REVISIONS TO MASTER. ISSUE NUMBER

ORIGINAL

1

| 342 / 392 Series Card Edge Connector<br>Contact Bend Detail |                                                                                                                                             | ACAD REFERENCE NO. 342 ENG MASTER |             |                  |        |  |
|-------------------------------------------------------------|---------------------------------------------------------------------------------------------------------------------------------------------|-----------------------------------|-------------|------------------|--------|--|
|                                                             |                                                                                                                                             | DRAWN:                            | J.LEE       | DATE: OCT. 06/09 |        |  |
|                                                             |                                                                                                                                             | CHECKED:                          |             | DATE:            |        |  |
| TORONTO, ONTARIO                                            | THESE DRAWINGS AND SPECIFICATIONS<br>ARE THE PROPERTY OF EDAC INC.,AND<br>SHALL NOT BE REPRODUCED,OR COPIED<br>OR USED AS THE BASIS FOR THE | SCALE:                            | NTS         | SHEET :          | 2 OF 3 |  |
|                                                             |                                                                                                                                             | DRAWING                           | NUMBER      |                  | ISSUE  |  |
| YOUR CONNECTION TO QUALITY & SERVICE                        | MANUFACTURE OR SALE OF APPARATUS                                                                                                            | 3                                 | 42 Assembly |                  | 1      |  |