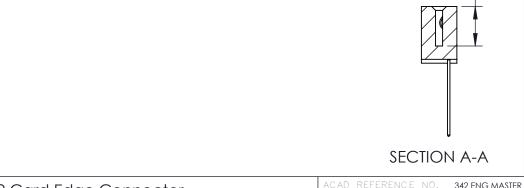

THIS IS A C.A.D. GENERATED DRAWING DO NOT MAKE MANUAL REVISIONS TO MASTER. ISSUE NUMBER

ORIGINAL

1

| 342 / 392 Series Card Edge Connector<br>Contact Bend Detail |                                                                                                                                             | ACAD REFERENCE NO. 342 ENG MASTER |             |                  |        |  |
|-------------------------------------------------------------|---------------------------------------------------------------------------------------------------------------------------------------------|-----------------------------------|-------------|------------------|--------|--|
|                                                             |                                                                                                                                             | DRAWN:                            | J.LEE       | DATE: OCT. 06/09 |        |  |
|                                                             |                                                                                                                                             | CHECKED:                          |             | DATE:            |        |  |
| TORONTO, ONTARIO                                            | THESE DRAWINGS AND SPECIFICATIONS<br>ARE THE PROPERTY OF EDAC INC.,AND<br>SHALL NOT BE REPRODUCED,OR COPIED<br>OR USED AS THE BASIS FOR THE | SCALE:                            | NTS         | SHEET :          | 2 OF 3 |  |
|                                                             |                                                                                                                                             | DRAWING                           | NUMBER      |                  | ISSUE  |  |
| YOUR CONNECTION TO QUALITY & SERVICE                        | MANUFACTURE OR SALE OF APPARATUS                                                                                                            | 3                                 | 42 Assembly |                  | 1      |  |