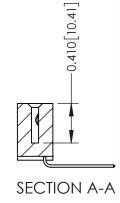

ORIGINAL

1

| 342 / 392 Series Card Edge Connector<br>Contact Bend Detail |                                                                                                                                                                                                  | ACAD REFERENCE NO. 342 ENG MASTER |             |                  |        |
|-------------------------------------------------------------|--------------------------------------------------------------------------------------------------------------------------------------------------------------------------------------------------|-----------------------------------|-------------|------------------|--------|
|                                                             |                                                                                                                                                                                                  | DRAWN:                            | J.LEE       | DATE: OCT. 06/09 |        |
|                                                             |                                                                                                                                                                                                  | CHECKED:                          |             | DATE:            |        |
| TORONTO, ONTARIO                                            | THESE DRAWINGS AND SPECIFICATIONS ARE THE PROPERTY OF EDAC INC. AND SHALL NOT BE REPRODUCED, OR COPIED OR USED AS THE BASIS FOR THE MANUFACTURE OR SALE OF APPARATUS WITHOUT WRITTEN PERMISSION. | SCALE:                            | NTS         | SHEET :          | 2 OF 3 |
|                                                             |                                                                                                                                                                                                  | DRAWING                           | NUMBER      |                  | ISSUE  |
| YOUR CONNECTION TO QUALITY & SERVICE                        |                                                                                                                                                                                                  | 3                                 | 42 Assembly |                  | 1      |