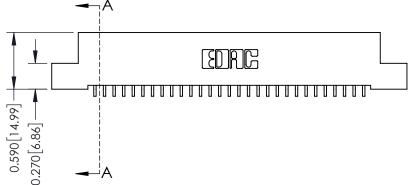

342 / 392 Card Edge Connector Part Number: 342-029-559-104

YOUR CONNECTION TO QUALITY & SERVICE

342 ENG MASTER J.LEE DATE: OCT. 06/09 SHEET 1 OF 3 NTS

342 Assembly

THIS IS A C.A.D. GENERATED DRAWING DO NOT MAKE MANUAL REVISIONS TO MASTER. ISSUE NUMBER