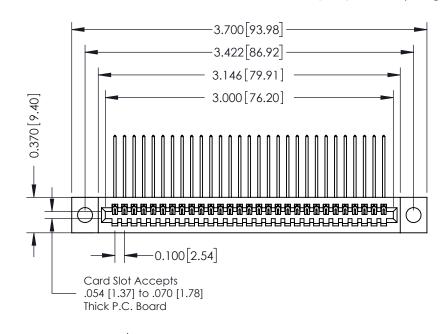

342 / 392 Card Edge Connector Part Number: 342-029-559-104

YOUR CONNECTION TO QUALITY & SERVICE

342 ENG MASTER J.LEE DATE: OCT. 06/09 SHEET 1 OF 3 NTS

342 Assembly

THIS IS A C.A.D. GENERATED DRAWING DO NOT MAKE MANUAL REVISIONS TO MASTER. ISSUE NUMBER