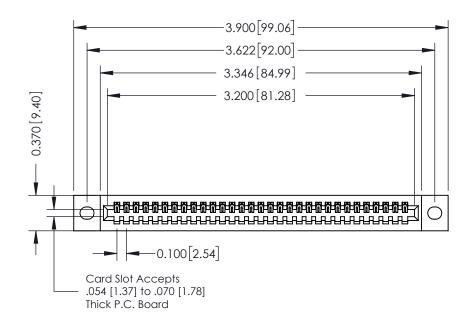

**See Accompanying Pages for:** 

- **Contact Bend Details**
- **Mounting Options**

342 / 392 Card Edge Connector Part Number: 342-031-544-102

YOUR CONNECTION TO QUALITY & SERVICE

342 ENG MASTER J.LEE DATE: OCT. 06/09 SHEET 1 OF 3

342 Assembly

THIS IS A C.A.D. GENERATED DRAWING DO NOT MAKE MANUAL REVISIONS TO MASTER. ISSUE NUMBER

ORIGINAL

1

| 342 / 392 Series Card Edge Connector<br>Contact Bend Detail |                                                                                                                                                                                                  | ACAD REFERENCE NO. 342 ENG MASTER |             |                  |        |
|-------------------------------------------------------------|--------------------------------------------------------------------------------------------------------------------------------------------------------------------------------------------------|-----------------------------------|-------------|------------------|--------|
|                                                             |                                                                                                                                                                                                  | DRAWN:                            | J.LEE       | DATE: OCT. 06/09 |        |
|                                                             |                                                                                                                                                                                                  | CHECKED:                          |             | DATE:            |        |
| TORONTO, ONTARIO                                            | THESE DRAWINGS AND SPECIFICATIONS ARE THE PROPERTY OF EDAC INC. AND SHALL NOT BE REPRODUCED, OR COPIED OR USED AS THE BASIS FOR THE MANUFACTURE OR SALE OF APPARATUS WITHOUT WRITTEN PERMISSION. | SCALE:                            | NTS         | SHEET :          | 2 OF 3 |
|                                                             |                                                                                                                                                                                                  | DRAWING                           | NUMBER      |                  | ISSUE  |
| YOUR CONNECTION TO QUALITY & SERVICE                        |                                                                                                                                                                                                  | 3                                 | 42 Assembly |                  | 1      |