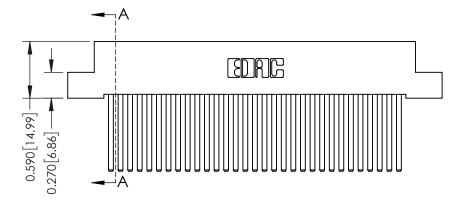

342 Assembly

THIS IS A C.A.D. GENERATED DRAWING DO NOT MAKE MANUAL REVISIONS TO MASTER. ISSUE NUMBER

ORIGINAL

1

| 342 / 392 Series Card Edge Connector<br>Contact Bend Detail |                                                                                                                                                                                                  | ACAD REFERENCE NO. 342 ENG MASTER |             |                  |        |
|-------------------------------------------------------------|--------------------------------------------------------------------------------------------------------------------------------------------------------------------------------------------------|-----------------------------------|-------------|------------------|--------|
|                                                             |                                                                                                                                                                                                  | DRAWN:                            | J.LEE       | DATE: OCT. 06/09 |        |
|                                                             |                                                                                                                                                                                                  | CHECKED:                          |             | DATE:            |        |
| TORONTO, ONTARIO                                            | THESE DRAWINGS AND SPECIFICATIONS ARE THE PROPERTY OF EDAC INC. AND SHALL NOT BE REPRODUCED, OR COPIED OR USED AS THE BASIS FOR THE MANUFACTURE OR SALE OF APPARATUS WITHOUT WRITTEN PERMISSION. | SCALE:                            | NTS         | SHEET :          | 2 OF 3 |
|                                                             |                                                                                                                                                                                                  | DRAWING                           | NUMBER      |                  | ISSUE  |
| YOUR CONNECTION TO QUALITY & SERVICE                        |                                                                                                                                                                                                  | 3                                 | 42 Assembly |                  | 1      |