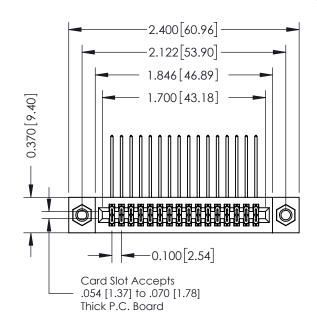

## **See Accompanying Pages for:**

- **Contact Bend Details**
- **Mounting Options**

| 342 / 392 Card Edge Connector |
|-------------------------------|
| Part Number: 342-032-559-207  |

342 ENG MASTER DATE: OCT. 06/09 J.LEE NTS SHEET 1 OF 3