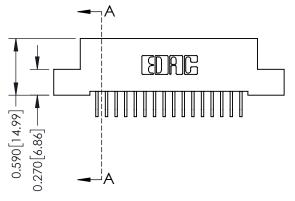

## 0.240 [6.10] Point of Contact 0.410[10.41] SECTION A-A

## **See Accompanying Pages for:**

- **Contact Bend Details**
- **Mounting Options**

| 342 / 392 Card Edge Connector |
|-------------------------------|
| Part Number: 342-032-559-207  |

342 ENG MASTER DATE: OCT. 06/09 J.LEE NTS SHEET 1 OF 3