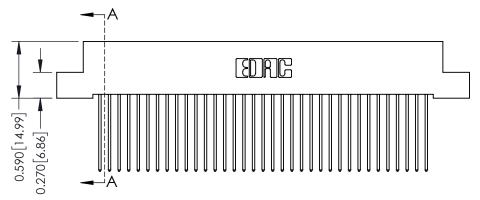

342 ENG MASTER J.LEE DATE: OCT. 06/09 SHEET 1 OF 3

342 Assembly

THIS IS A C.A.D. GENERATED DRAWING DO NOT MAKE MANUAL REVISIONS TO MASTER. ISSUE NUMBER

ORIGINAL

1

| 342 / 392 Series Card Edge Connector<br>Contact Bend Detail |                                                                                                                                     | ACAD REFERENCE NO. 342 ENG MASTER |             |          |          |
|-------------------------------------------------------------|-------------------------------------------------------------------------------------------------------------------------------------|-----------------------------------|-------------|----------|----------|
|                                                             |                                                                                                                                     | DRAWN:                            | J.LEE       | DATE: OC | T. 06/09 |
|                                                             |                                                                                                                                     | CHECKED:                          |             | DATE:    |          |
| EDAC INC                                                    | ARE THE PROPERTY OF EDAC INC.,AND — SHALL NOT BE REPRODUCED,OR COPIED OR USED AS THE BASIS FOR THE MANUFACTURE OR SALE OF APPARATUS | SCALE:                            | NTS         | SHEET :  | 2 OF 3   |
| TORONTO, ONTARIO                                            |                                                                                                                                     | DRAWING                           | NUMBER      |          | ISSUE    |
| YOUR CONNECTION TO QUALITY & SERVICE                        |                                                                                                                                     | 3                                 | 42 Assembly |          | 1        |