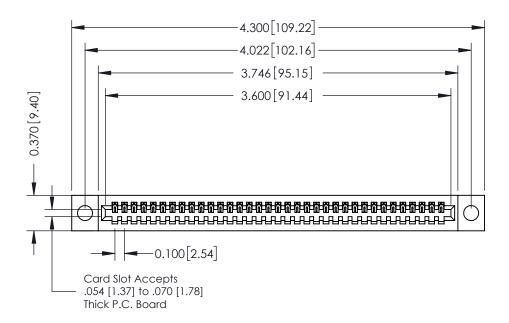

342 ENG MASTER J.LEE DATE: OCT. 06/09 SHEET 1 OF 3

342 Assembly

THIS IS A C.A.D. GENERATED DRAWING DO NOT MAKE MANUAL REVISIONS TO MASTER. ISSUE NUMBER

ORIGINAL

1

| 342 / 392 Series Card Edge Connector<br>Contact Bend Detail |                                                                                                                                     | ACAD REFERENCE NO. 342 ENG MASTER |             |          |          |
|-------------------------------------------------------------|-------------------------------------------------------------------------------------------------------------------------------------|-----------------------------------|-------------|----------|----------|
|                                                             |                                                                                                                                     | DRAWN:                            | J.LEE       | DATE: OC | T. 06/09 |
|                                                             |                                                                                                                                     | CHECKED:                          |             | DATE:    |          |
| EDAC INC                                                    | ARE THE PROPERTY OF EDAC INC.,AND — SHALL NOT BE REPRODUCED,OR COPIED OR USED AS THE BASIS FOR THE MANUFACTURE OR SALE OF APPARATUS | SCALE:                            | NTS         | SHEET :  | 2 OF 3   |
| TORONTO, ONTARIO                                            |                                                                                                                                     | DRAWING                           | NUMBER      |          | ISSUE    |
| YOUR CONNECTION TO QUALITY & SERVICE                        |                                                                                                                                     | 3                                 | 42 Assembly |          | 1        |