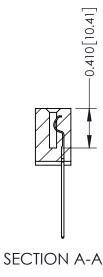

**Mounting Option** 

04-.156 (3.96) Dia. Mounting Holes

**Contact Detail** 

541-Wire Wrap .025 Sq.(0.64 Sq.) - Tail LG=.760(19.30) .100 [2.54] Contact Spacing x .200 [5.08] Row Spacing