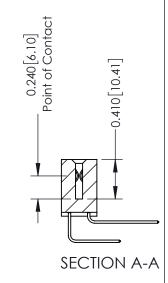

**Mounting Option** 04-.156 (3.96) Dia. Mounting Holes **Contact Detail** 

558-90 Degree Bend (Code 541 Contacts) .100 [2.54] Contact Spacing x .200 [5.08] Row Spacing

342 FNG MASTER

ACAD REFERENCE NO

THIS IS A C.A.D. GENERATED DRAWING DO NOT MAKE MANUAL REVISIONS TO MASTER. ISSUE NUMBER

ORIGINAL

1

| 342 / 392 Series Card Edge           | ACAD REFERENCE NO. 342 ENG MASTER                                                                                                                                                               |          |             |                  |        |
|--------------------------------------|-------------------------------------------------------------------------------------------------------------------------------------------------------------------------------------------------|----------|-------------|------------------|--------|
| Contact Bend Detail                  |                                                                                                                                                                                                 |          | J.LEE       | DATE: OCT. 06/09 |        |
| Contact bend betail                  |                                                                                                                                                                                                 | CHECKED: |             | DATE:            |        |
| EDAC INC                             | THESE DRAWINGS AND SPECIFICATIONS ARE THE PROPERTY OF EDAC INC.,AND SHALL NOT BE REPRODUCED,OR COPIED OR USED AS THE BASIS FOR THE MANUFACTURE OR SALE OF APPARATUS WITHOUT WRITTEN PERMISSION. | SCALE:   | NTS         | SHEET :          | 2 OF 3 |
| TORONTO, ONTARIO                     |                                                                                                                                                                                                 | DRAWING  | NUMBER      |                  | ISSUE  |
| YOUR CONNECTION TO QUALITY & SERVICE |                                                                                                                                                                                                 | 3        | 42 Assembly |                  | 1      |