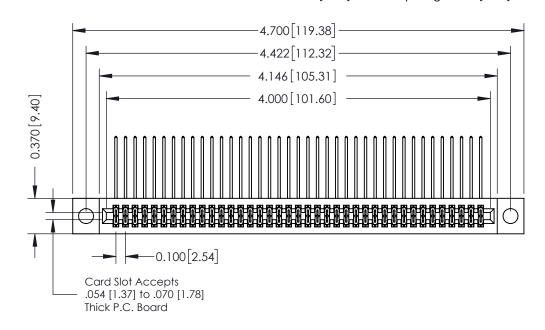

## **See Accompanying Pages for:**

- **Contact Bend Details**
- **Mounting Options**

342 / 392 Card Edge Connector Part Number: 342-078-558-204

YOUR CONNECTION TO QUALITY & SERVICE

CANADA

|   | No to the energe to the O42 Etto William |                  |  |  |  |
|---|------------------------------------------|------------------|--|--|--|
|   | DRAWN: J.LEE                             | DATE: OCT. 06/09 |  |  |  |
|   | CHECKED:                                 | DATE:            |  |  |  |
|   | SCALE: NTS                               | SHEET 1 OF 3     |  |  |  |
| ) | DRAWING NUMBER                           | ISSUE            |  |  |  |
|   | 342 Assembly                             | 1                |  |  |  |