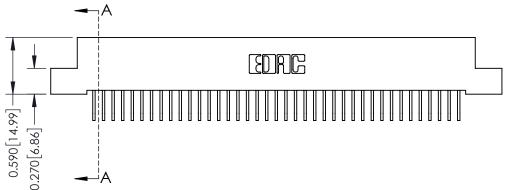

## **See Accompanying Pages for:**

- **Contact Bend Details**
- **Mounting Options**

342 / 392 Card Edge Connector Part Number: 342-078-558-204

YOUR CONNECTION TO QUALITY & SERVICE

CANADA

|   | No to the energe to the O42 Etto William |                  |  |  |  |
|---|------------------------------------------|------------------|--|--|--|
|   | DRAWN: J.LEE                             | DATE: OCT. 06/09 |  |  |  |
|   | CHECKED:                                 | DATE:            |  |  |  |
|   | SCALE: NTS                               | SHEET 1 OF 3     |  |  |  |
| ) | DRAWING NUMBER                           | ISSUE            |  |  |  |
|   | 342 Assembly                             | 1                |  |  |  |