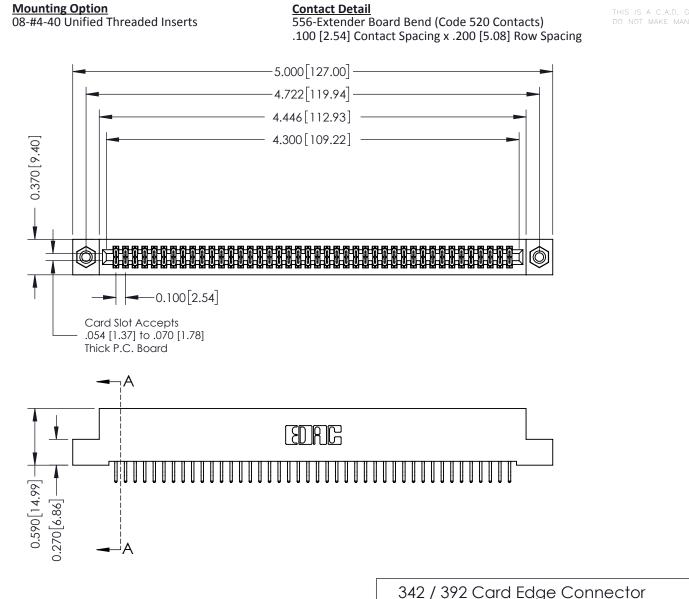

**See Accompanying Pages for: Contact Bend Details Mounting Options** 

342 / 392 Card Edge Connector Part Number: 342-084-556-208

YOUR CONNECTION TO QUALITY & SERVICE

| ACAD REFERENCE NO. 342 ENG MASTER |                  |  |  |  |
|-----------------------------------|------------------|--|--|--|
| DRAWN: J.LEE                      | DATE: OCT. 06/09 |  |  |  |
| CHECKED:                          | DATE:            |  |  |  |
| SCALE: NTS                        | SHEET 1 OF 3     |  |  |  |
| DRAWING NUMBER                    | ISSUE            |  |  |  |

THIS IS A C.A.D. GENERATED DRAWING DO NOT MAKE MANUAL REVISIONS TO MASTER

ISSUE NUMBER

ORIGINAL

1

| 342 / 392 Card Edge Connector<br>Mounting Options |                                                                                                                                     | ACAD REFERENCE NO. 342 ENG MASTER |                         |        |  |
|---------------------------------------------------|-------------------------------------------------------------------------------------------------------------------------------------|-----------------------------------|-------------------------|--------|--|
|                                                   |                                                                                                                                     | DRAWN: J.LEE                      | DATE: <b>OCT. 06/09</b> |        |  |
|                                                   |                                                                                                                                     | CHECKED:                          | DATE:                   |        |  |
| EDAC INC                                          | ARE THE PROPERTY OF EDAC INC.,AND — SHALL NOT BE REPRODUCED,OR COPIED OR USED AS THE BASIS FOR THE MANUFACTURE OR SALE OF APPARATUS | SCALE: NTS                        | SHEET :                 | 3 OF 3 |  |
| TORONTO, ONTARIO                                  |                                                                                                                                     | DRAWING NUMBER                    | •                       | ISSUE  |  |
| YOUR CONNECTION TO QUALITY & SERVICE              |                                                                                                                                     | 342 Assembly                      |                         | 1      |  |