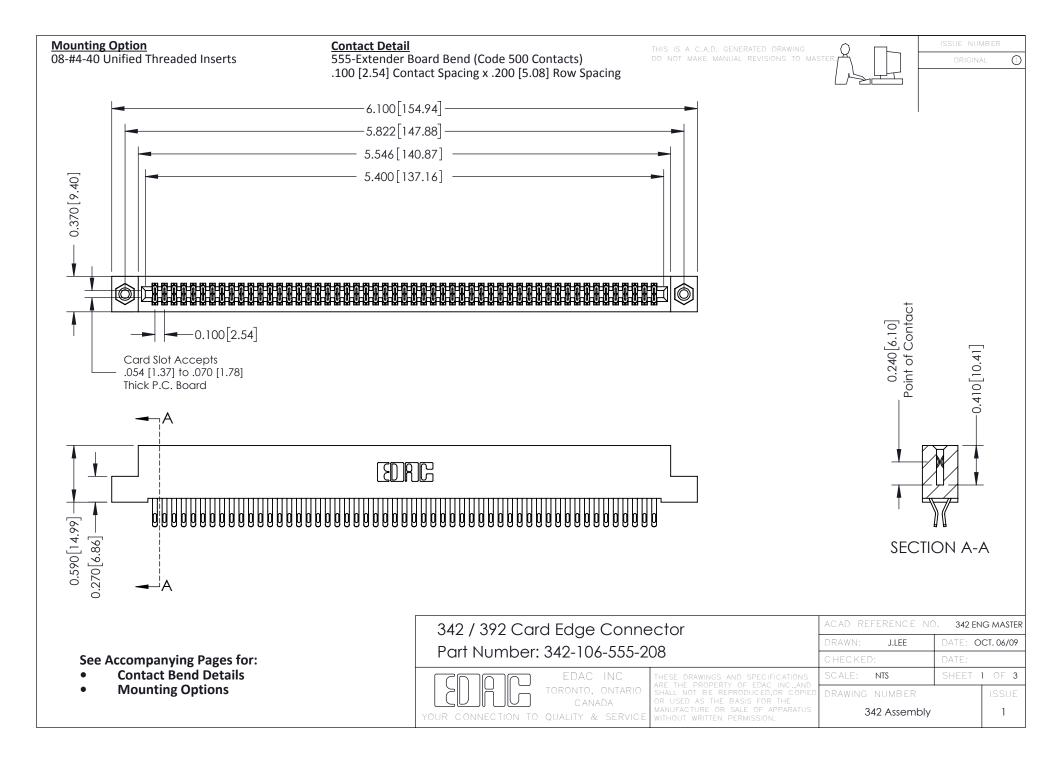

THIS IS A C.A.D. GENERATED DRAWING DO NOT MAKE MANUAL REVISIONS TO MASTER. ISSUE NUMBER

ORIGINAL

1



| 342 / 392 Series Card Edge Connector<br>Contact Bend Detail |                                                                                                                                                                                                  | ACAD REFERENCE NO. 342 ENG MASTER |             |                  |        |
|-------------------------------------------------------------|--------------------------------------------------------------------------------------------------------------------------------------------------------------------------------------------------|-----------------------------------|-------------|------------------|--------|
|