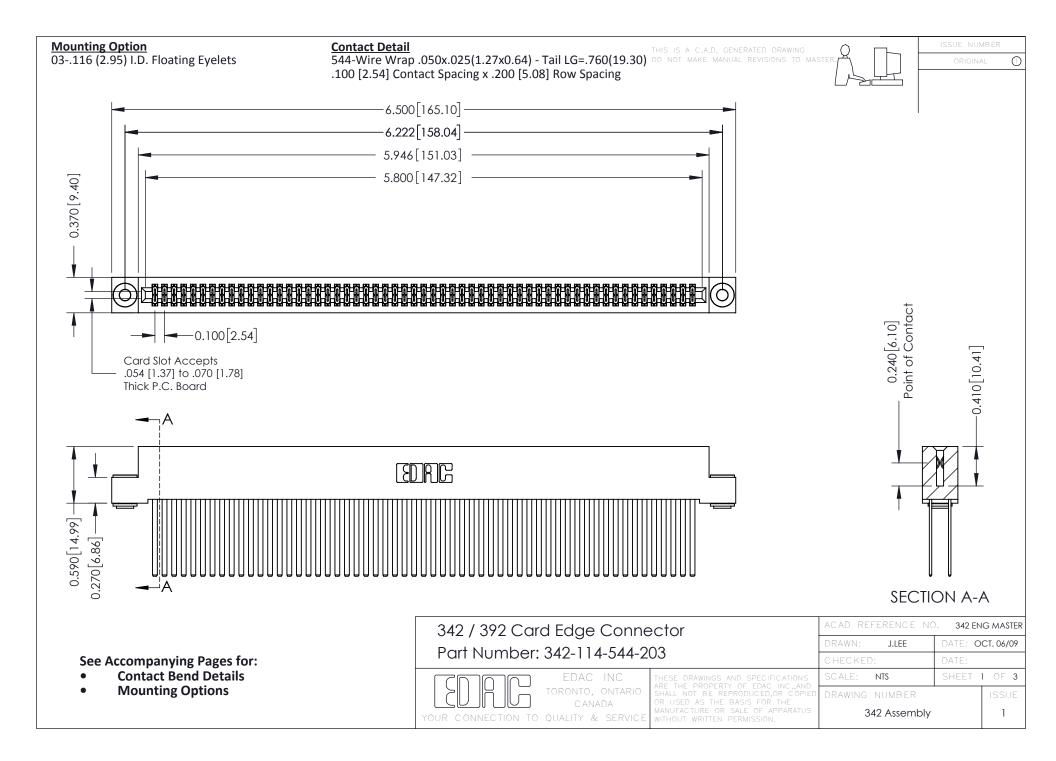

THIS IS A C.A.D. GENERATED DRAWING DO NOT MAKE MANUAL REVISIONS TO MASTER. ISSUE NUMBER

ORIGINAL

1



| 342 / 392 Series Card Edge Connector<br>Contact Bend Detail |                                                                                                                                                                                                  | ACAD REFERENCE NO. 342 ENG MASTER |             |                  |        |
|-------------------------------------------------------------|--------------------------------------------------------------------------------------------------------------------------------------------------------------------------------------------------|-----------------------------------|-------------|------------------|--------|
|