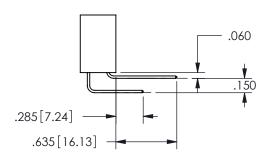

THIS IS A C.A.D. GENERATED DRAWING DO NOT MAKE MANUAL REVISIONS TO MASTER.

ISSUE NUMBER

ORIGINAL

1

THICK PCB

<u>Contact Dimensions:</u>
540-Wire Wrap .025 Sq.(0.64 Sq.) - Tail LG=.560(14.22)
.100 (2.54) Contact Spacing x .200 (5.08) Row Spacing

345/395 SERIES CARD EDGE CONNECTOR PART NUMBER: 345-009-540-103

EDAC INC TORONTO, ONTARIO CANADA

YOUR CONNECTION TO QUALITY & SERVICE

THESE DRAWINGS AND SPECIFICATIONS ARE THE PROPERTY OF EDAC INC.,AND SHALL NOT BE REPRODUCED,OR COPIED OR USED AS THE BASIS FOR THE MANUFACTURE OR SALE OF APPARATUS WITHOUT WRITTEN PERMISSION.