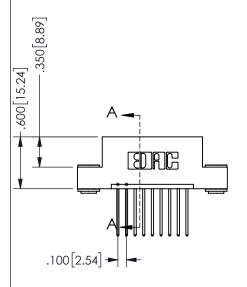

THIS IS A C.A.D. GENERATED DRAWING DO NOT MAKE MANUAL REVISIONS TO MASTER.

ISSUE NUMBER

ORIGINAL

1

THICK PCB

<u>Contact Dimensions:</u>
540-Wire Wrap .025 Sq.(0.64 Sq.) - Tail LG=.560(14.22)
.100 (2.54) Contact Spacing x .200 (5.08) Row Spacing

345/395 SERIES CARD EDGE CONNECTOR PART NUMBER: 345-009-540-103

EDAC INC TORONTO, ONTARIO CANADA

YOUR CONNECTION TO QUALITY & SERVICE

THESE DRAWINGS AND SPECIFICATIONS ARE THE PROPERTY OF EDAC INC.,AND SHALL NOT BE REPRODUCED,OR COPIED OR USED AS THE BASIS FOR THE MANUFACTURE OR SALE OF APPARATUS WITHOUT WRITTEN PERMISSION.