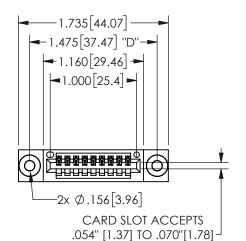

345/395 SERIES CARD EDGE CONNECTOR PART NUMBER: 345-009-540-103

EDAC INC TORONTO, ONTARIO CANADA

YOUR CONNECTION TO QUALITY & SERVICE

THESE DRAWINGS AND SPECIFICATIONS ARE THE PROPERTY OF EDAC INC.,AND SHALL NOT BE REPRODUCED,OR COPIED OR USED AS THE BASIS FOR THE MANUFACTURE OR SALE OF APPARATUS WITHOUT WRITTEN PERMISSION.

SECTION A-A

| .330[8.38]<br>CARD SLOT | .160[4.06]<br>POINT OF<br>CONTACT |
|-------------------------|-----------------------------------|
| .370[9.4]               |                                   |