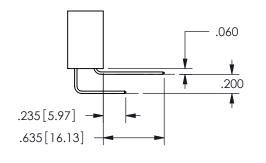

.160 4.06 .330[8.38] POINT OF CARD SLOT CONTACT .370 [9.4]

SECTION A-A

ISSUE NUMBER ORIGINAL

1

**Contact Code 558** 

Contact Code 559

**Contact Code 560** 

INSULATOR MATERIAL: THERMOPLASTIC POLYESTER, UL 94V-0

DAP MATERIAL AVAILABLE UPON REQUEST

CONTACT MATERIAL; COPPER ALLOY CONTACT PLATING: GOLD ON THE MATING AREA, TIN PLATING ON THE CONTACT TAILS, NICKEL UNDERPLATE

345/395 SERIES CARD EDGE CONNECTOR CONTACT CODE 555,556,558,559,560 DIMENSIONS