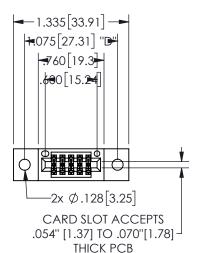

345/395 SERIES CARD EDGE CONNECTOR PART NUMBER: 345-010-544-202

YOUR CONNECTION TO QUALITY & SERVICE

**EDAC INC** TORONTO, ONTARIO CANADA

THESE DRAWINGS AND SPECIFICATIONS ARE THE PROPERTY OF EDAC INC., AND SHALL NOT BE REPRODUCED,OR COPIED OR USED AS THE BASIS FOR THE MANUFACTURE OR SALE OF APPARATUS WITHOUT WRITTEN PERMISSION.

.160 4.06 .330[8.38] POINT OF CARD SLOT CONTACT .370 [9.4]

SECTION A-A

ISSUE NUMBER ORIGINAL

1

**Contact Code 558** 

Contact Code 559

**Contact Code 560** 

INSULATOR MATERIAL: THERMOPLASTIC POLYESTER, UL 94V-0