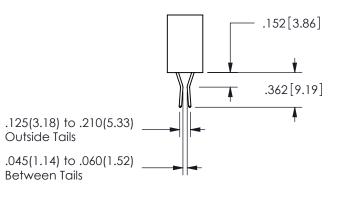

THIS IS A C.A.D. GENERATED DRAWING DO NOT MAKE MANUAL REVISIONS TO MASTER.

ISSUE NUMBER

ORIGINAL

1

<u>Contact Dimensions:</u> 544-Wire Wrap .050x.025(1.27x0.64) - Tail LG=.750(19.05)

.100 (2.54) Contact Spacing x .200 (5.08) Row Spacing

DAP MATERIAL AVAILABLE UPON REQUEST

CONTACT MATERIAL; COPPER ALLOY CONTACT PLATING: GOLD ON THE MATING AREA, TIN PLATING ON THE CONTACT TAILS, NICKEL UNDERPLATE

345/395 SERIES CARD EDGE CONNECTOR CONTACT CODE 555,556,558,559,560 DIMENSIONS