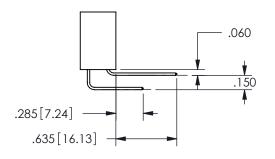

.160 4.06 .330[8.38] POINT OF CARD SLOT CONTACT .370 [9.4]

SECTION A-A

ISSUE NUMBER ORIGINAL

1

**Contact Code 558** 

Contact Code 559

**Contact Code 560** 

INSULATOR MATERIAL: THERMOPLASTIC POLYESTER, UL 94V-0

DAP MATERIAL AVAILABLE UPON REQUEST

CONTACT MATERIAL; COPPER ALLOY CONTACT PLATING: GOLD ON THE MATING AREA, TIN PLATING ON THE CONTACT TAILS, NICKEL UNDERPLATE

345/395 SERIES CARD EDGE CONNECTOR CONTACT CODE 555,556,558,559,560 DIMENSIONS