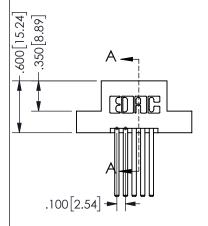

THIS IS A C.A.D. GENERATED DRAWING DO NOT MAKE MANUAL REVISIONS TO MASTER.

ISSUE NUMBER

ORIGINAL

1

<u>Contact Dimensions:</u> 544-Wire Wrap .050x.025(1.27x0.64) - Tail LG=.750(19.05)

.100 (2.54) Contact Spacing x .200 (5.08) Row Spacing

345/395 SERIES CARD EDGE CONNECTOR PART NUMBER: 345-010-544-202

YOUR CONNECTION TO QUALITY & SERVICE

**EDAC INC** TORONTO, ONTARIO CANADA

THESE DRAWINGS AND SPECIFICATIONS ARE THE PROPERTY OF EDAC INC., AND SHALL NOT BE REPRODUCED,OR COPIED OR USED AS THE BASIS FOR THE MANUFACTURE OR SALE OF APPARATUS WITHOUT WRITTEN PERMISSION.