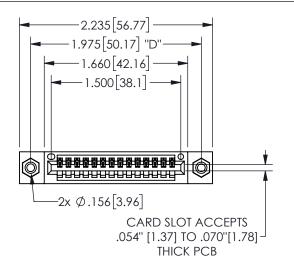

345/395 SERIES CARD EDGE CONNECTOR PART NUMBER: 345-014-541-408

YOUR CONNECTION TO QUALITY & SERVICE

**EDAC INC** TORONTO, ONTARIO CANADA

ARE THE PROPERTY OF EDAC INC., AND SHALL NOT BE REPRODUCED, OR COPIED OR USED AS THE BASIS FOR THE MANUFACTURE OR SALE OF APPARATUS WITHOUT WRITTEN PERMISSION.

THESE DRAWINGS AND SPECIFICATIONS

| ACAD REFERENCE NO.  | 345-ENG-MASTER   |
|---------------------|------------------|
| DRAWN: R.STA.MONICA | DATE:MAY.16/2017 |
| CHECKED:            | DATE:            |
| SCALE: NTS          | SHEET 1 OF 2     |
| DRAWING NUMBER      | ISSUE            |
| 345-ENG-MASTER      | 1                |