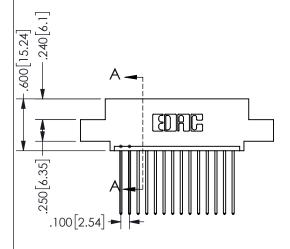

THIS IS A C.A.D. GENERATED DRAWING DO NOT MAKE MANUAL REVISIONS TO MASTER.

ISSUE NUMBER

ORIGINAL

1

Contact Dimensions: 541-Wire Wrap .025 Sq.(0.64 Sq.) - Tail LG=.750(19.05) .100 (2.54) Contact Spacing x .200 (5.08) Row Spacing

345/395 SERIES CARD EDGE CONNECTOR PART NUMBER: 345-014-541-408

YOUR CONNECTION TO QUALITY & SERVICE

**EDAC INC** TORONTO, ONTARIO CANADA

ARE THE PROPERTY OF EDAC INC., AND SHALL NOT BE REPRODUCED, OR COPIED OR USED AS THE BASIS FOR THE MANUFACTURE OR SALE OF APPARATUS WITHOUT WRITTEN PERMISSION.