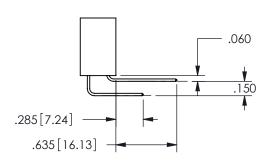

## SECTION A-A

ISSUE NUMBER ORIGINAL

1

**Contact Code 558** 

Contact Code 559

**Contact Code 560** 

- INSULATOR MATERIAL: THERMOPLASTIC POLYESTER, UL 94V-0 DAP MATERIAL AVAILABLE UPON REQUEST
- CONTACT MATERIAL; COPPER ALLOY

| .330[8.38] | .160[4.06]       |
|------------|------------------|
| CARD SLOT  | POINT OF TONTACT |
| .370[9.4]  |                  |