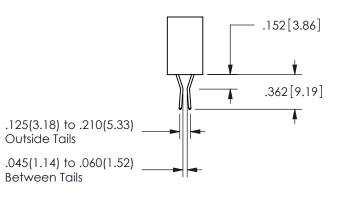

## SECTION A-A

ISSUE NUMBER ORIGINAL

1

**Contact Code 558** 

Contact Code 559

**Contact Code 560** 

- INSULATOR MATERIAL: THERMOPLASTIC POLYESTER, UL 94V-0 DAP MATERIAL AVAILABLE UPON REQUEST
- CONTACT MATERIAL; COPPER ALLOY