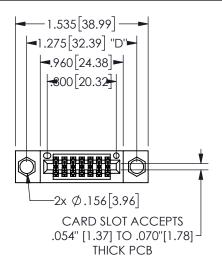

THIS IS A C.A.D. GENERATED DRAWING DO NOT MAKE MANUAL REVISIONS TO MASTER.

ISSUE NUMBER

ORIGINAL

1

YOUR CONNECTION TO QUALITY & SERVICE

**EDAC INC** TORONTO, ONTARIO CANADA

THESE DRAWINGS AND SPECIFICATIONS ARE THE PROPERTY OF EDAC INC.,AND SHALL NOT BE REPRODUCED, OR COPIED OR USED AS THE BASIS FOR THE MANUFACTURE OR SALE OF APPARATUS WITHOUT WRITTEN PERMISSION.

|  | ACAD REFERENCE NO.  | 345-ENC         | G-MASTER |
|--|---------------------|-----------------|----------|
|  | DRAWN: R.STA.MONICA | DATEMAY.16/2017 |          |
|  | CHECKED:            | DATE:           |          |
|  | SCALE: NTS          | SHEET           | OF 2     |
|  | DRAWING NUMBER      |                 | ISSUE    |
|  | 345-ENG-MASTER      |                 | 1        |