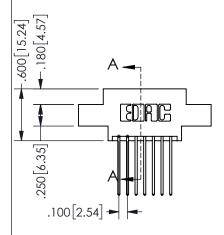

## <u>Contact Dimensions:</u> 542-Wire Wrap .025 Sq.(0.64 Sq.) - Tail LG=.645(16.38) .100 (2.54) Contact Spacing x .200 (5.08) Row Spacing

345/395 SERIES CARD EDGE CONNECTOR PART NUMBER: 345-014-542-804