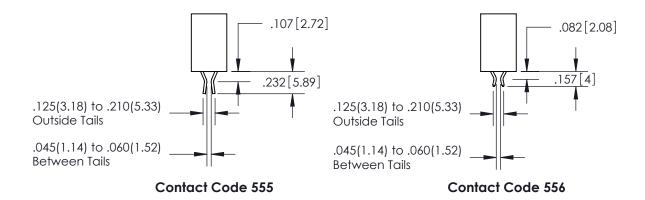

ISSUE NUMBER

ORIGINAL

1

**Contact Code 558** 

**Contact Code 559** 

**Contact Code 560** 

| 345/395 SERIES CARD EDGE CONNECTOR          |
|---------------------------------------------|
| CONTACT CODE 555,556,558,559,560 DIMENSIONS |

Outside Tails

Between Tails

|   | ACAD REFERENCE NO.  | 345-ENG-MASTER   |
|---|---------------------|------------------|
|   | DRAWN: R.STA.MONICA | DATE:MAY.16/2017 |
| • | CHECKED:            | DATE:            |
|   | SCALE: 1:1          | SHEET 2 OF 2     |
|   | DRAWING NUMBER      | ISSUE            |
|   | 345-ENG-MASTER      | 1                |