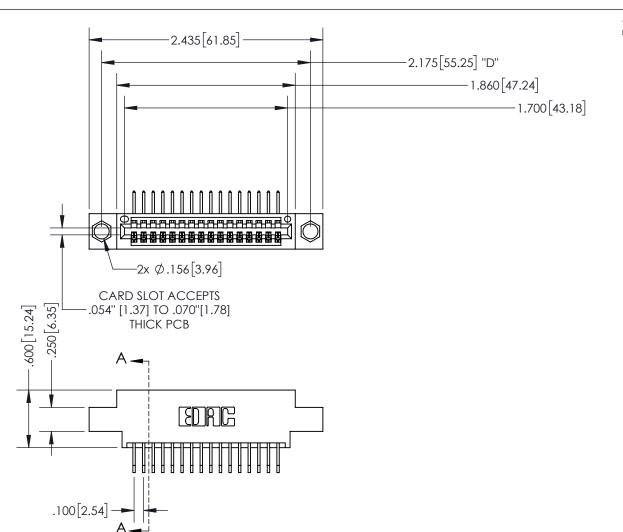

THIS IS A C.A.D. GENERATED DRAWING DO NOT MAKE MANUAL REVISIONS TO MASTER.

ISSUE NUMBER ORIGINAL 1

.330 [8.38] -.370[9.4] CARD SLOT

## SECTION A-A

**Contact Dimensions:** 558-90 Degree Bend (Code 541 Contacts) See Sheet 2 for Contact Code 555, 556, 558, 559, 560 Dimensions

INSULATOR MATERIAL: THERMOPLASTIC PBT, UL 94V-0 CONTACT MATERIAL; COPPER TIN ALLOY CONTACT PLATING: GOLD ON THE MATING AREA, TIN PLATING ON THE CONTACT TAILS, NICKEL UNDERPLATE

345/395 SERIES CARD EDGE CONNECTOR PART NUMBER: 345-016-558-604

YOUR CONNECTION TO QUALITY & SERVICE

**EDAC INC** TORONTO, ONTARIO CANADA

THESE DRAWINGS AND SPECIFICATIONS ARE THE PROPERTY OF EDAC INC.,AND SHALL NOT BE REPRODUCED, OR COPIED OR USED AS THE BASIS FOR THE MANUFACTURE OR SALE OF APPARATUS WITHOUT WRITTEN PERMISSION.

| ACAD REFERENCE NO.  | 345-ENG-MASTER   |
|---------------------|------------------|
| DRAWN: R.STA.MONICA | DATE:MAY.16/2017 |
| CHECKED:            | DATE:            |
| SCALE: 1:1          | SHEET 1 OF 2     |
| DRAWING NUMBER      | ISSUE            |
| 345-ENG-MASTER      | . 1              |