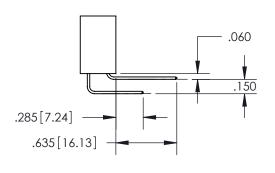

## SECTION A-A

**Contact Dimensions:** 558-90 Degree Bend (Code 541 Contacts) See Sheet 2 for Contact Code 555, 556, 558, 559, 560 Dimensions

INSULATOR MATERIAL: THERMOPLASTIC PBT, UL 94V-0 CONTACT MATERIAL; COPPER TIN ALLOY CONTACT PLATING: GOLD ON THE MATING AREA, TIN PLATING ON THE CONTACT TAILS, NICKEL UNDERPLATE

345/395 SERIES CARD EDGE CONNECTOR PART NUMBER: 345-016-558-604

YOUR CONNECTION TO QUALITY & SERVICE

**EDAC INC** TORONTO, ONTARIO CANADA

THESE DRAWINGS AND SPECIFICATIONS ARE THE PROPERTY OF EDAC INC.,AND SHALL NOT BE REPRODUCED, OR COPIED OR USED AS THE BASIS FOR THE MANUFACTURE OR SALE OF APPARATUS WITHOUT WRITTEN PERMISSION.