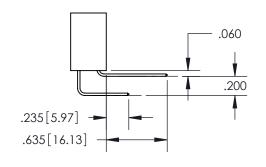

## SECTION A-A

**Contact Dimensions:** 558-90 Degree Bend (Code 541 Contacts) See Sheet 2 for Contact Code 555, 556, 558, 559, 560 Dimensions

INSULATOR MATERIAL: THERMOPLASTIC PBT, UL 94V-0 CONTACT MATERIAL; COPPER TIN ALLOY CONTACT PLATING: GOLD ON THE MATING AREA, TIN PLATING ON THE CONTACT TAILS, NICKEL UNDERPLATE

ISSUE NUMBER

ORIGINAL

1

**Contact Code 558** 

**Contact Code 559** 

**Contact Code 560** 

| 345/395 SERIES CARD EDGE CONNECTOR          |
|---------------------------------------------|
| CONTACT CODE 555,556,558,559,560 DIMENSIONS |