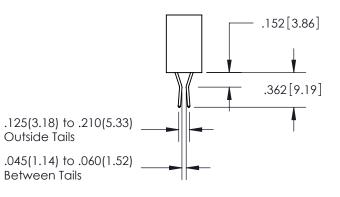

ISSUE NUMBER

ORIGINAL

1

**Contact Code 558** 

**Contact Code 559** 

**Contact Code 560** 

| 345/395 SERIES CARD EDGE CONNECTOR          |
|---------------------------------------------|
| CONTACT CODE 555,556,558,559,560 DIMENSIONS |

Outside Tails

Between Tails

|   | ACAD REFERENCE NO.  | 345-ENG-MASTER   |
|---|---------------------|------------------|
|   | DRAWN: R.STA.MONICA | DATE:MAY.16/2017 |
| • | CHECKED:            | DATE:            |
|   | SCALE: 1:1          | SHEET 2 OF 2     |
|   | DRAWING NUMBER      | ISSUE            |
|   | 345-ENG-MASTER      | 1                |