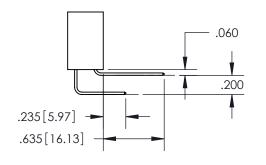

CTION TO QUALITY & SERVICE

**EDAC INC** TORONTO, ONTARIO CANADA

THESE DRAWINGS AND SPECIFICATIONS ARE THE PROPERTY OF EDAC INC.,AND SHALL NOT BE REPRODUCED, OR COPIED OR USED AS THE BASIS FOR THE MANUFACTURE OR SALE OF APPARATUS WITHOUT WRITTEN PERMISSION.

## ACAD REFERENCE NO. 345-ENG-MASTER DRAWN: R.STA.MONICA DATE:MAY.16/2017 CHECKED: DATE: SCALE: OF 2 1:1 SHEET 1

DRAWING NUMBER **ISSUE** 345-ENG-MASTER

**Contact Dimensions:** 558-90 Degree Bend (Code 541 Contacts) See Sheet 2 for Contact Code 555, 556, 558, 559, 560 Dimensions

<u>EDRG</u>

.600[15.24] .250 [6.35]

.100 2.54

INSULATOR MATERIAL: THERMOPLASTIC PBT, UL 94V-0 CONTACT MATERIAL; COPPER TIN ALLOY CONTACT PLATING: GOLD ON THE MATING AREA, TIN PLATING ON THE CONTACT TAILS, NICKEL UNDERPLATE



ISSUE NUMBER ORIGINAL

1









**Contact Code 558** 

## Contact Code 559

**Contact Code 560** 

- INSULATOR MATERIAL: THERMOPLASTIC POLYESTER, UL 94V-0
- DAP MATERIAL AVAILABLE UPON REQUEST
- CONTACT MATERIAL; COPPER ALLOY

CONTACT PLATING: GOLD ON THE MATING AREA, TIN PLATING ON THE CONTACT TAILS, NICKEL UNDERPLATE

\*FOR ALL OTHER SPECIFICATIONS REFER TO SHEET 3\*

# 345/395 SERIES CARD EDGE CONNECTOR CONTACT CODE 555,556,558,559,560 DIMENSIONS

YOUR CONNECTION TO QUALITY & SERVICE

**EDAC INC** TORONTO, ONTARIO CANADA

THESE DRAWINGS AND SPECIFICATIONS ARE THE PROPERTY OF EDAC INC.,AND SHALL NOT BE REPRODUCED, OR COPIED OR USED AS THE BASIS FOR THE MANUFACTURE OR SALE OF APPARATUS WITHOUT WRITTEN PERMISSION.

| ACAD REFERENCE NO.  | 345-ENG-MASTER   |
|---------------------|------------------|
| DRAWN: R.STA.