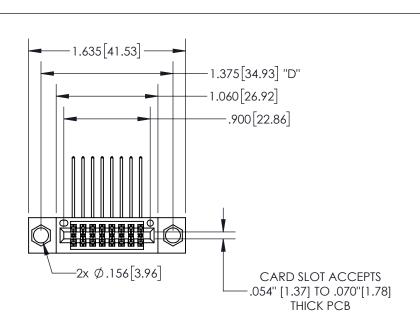

THIS IS A C.A.D. GENERATED DRAWING DO NOT MAKE MANUAL REVISIONS TO MASTER.

ISSUE NUMBER

ORIGINAL

1

.330[8.38] -.370[9.4] .160 4.06 **CARD SLOT** POINT OF CONTACT .200 5.08

SECTION A-A

345/395 SERIES CARD EDGE CONNECTOR PART NUMBER: 345-016-558-804

## ACAD REFERENCE NO. 345-ENG-MASTER DRAWN: R.STA.MONICA DATE:MAY.16/2017 CHECKED: DATE: SCALE: OF 2 1:1 SHEET 1

DRAWING NUMBER **ISSUE** 345-ENG-MASTER

**Contact Dimensions:** 558-90 Degree Bend (Code 541 Contacts) See Sheet 2 for Contact Code 555, 556, 558, 559, 560 Dimensions