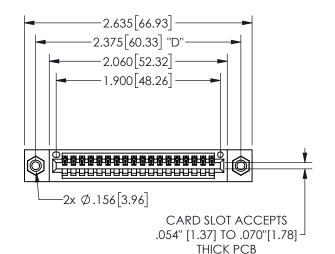

## 345/395 SERIES CARD EDGE CONNECTOR PART NUMBER: 345-018-523-408

YOUR CONNECTION TO QUALITY & SERVICE

**EDAC INC** TORONTO, ONTARIO CANADA

THESE DRAWINGS AND SPECIFICATIONS ARE THE PROPERTY OF EDAC INC.,AND SHALL NOT BE REPRODUCED,OR COPIED OR USED AS THE BASIS FOR THE MANUFACTURE OR SALE OF APPARATUS WITHOUT WRITTEN PERMISSION.

| 02011011717        |              |                  |       |  |
|--------------------|--------------|------------------|-------|--|
| ACAD REFERENCE NO. |              | 345-ENG-MASTER   |       |  |
| DRAWN:             | R.STA.MONICA | DATE:MAY.16/2017 |       |  |
| CHECKED:           |              | DATE:            |       |  |
| SCALE:             | NTS          | SHEET            | OF 2  |  |
| DRAWING NUMBER     |              |                  | ISSUE |  |
| 345-ENG-MASTER     |              |                  | 1     |  |