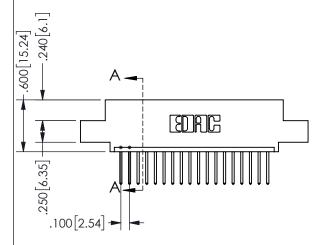

SECTION A-A

ORIGINAL 1

ISSUE NUMBER

**Contact Code 558** 

Contact Code 559

**Contact Code 560** 

INSULATOR MATERIAL: THERMOPLASTIC POLYESTER, UL 94V-0 DAP MATERIAL AVAILABLE UPON REQUEST

CONTACT MATERIAL; COPPER ALLOY CONTACT PLATING: GOLD ON THE MATING AREA, TIN PLATING ON THE CONTACT TAILS, NICKEL UNDERPLATE

345/395 SERIES CARD EDGE CONNECTOR CONTACT CODE 555,556,558,559,560 DIMENSIONS

YOUR CONNECTION TO QUALITY & SERVICE

**EDAC INC** TORONTO, ONTARIO CANADA

THESE DRAWINGS AND SPECIFICATIONS ARE THE PROPERTY OF EDAC INC.,AND SHALL NOT BE REPRODUCED, OR COPIED OR USED AS THE BASIS FOR THE MANUFACTURE OR SALE OF APPARATUS WITHOUT WRITTEN PERMISSION.

| ACAD REFERENCE NO.  | 345-ENG-MASTER   |        |  |
|---------------------|------------------|--------|--|
| DRAWN: R.STA.MONICA | DATE:MAY.16/2017 |        |  |
| CHECKED:            | DATE:            |        |  |
| SCALE: 1:1          | SHEET            | 2 OF 2 |  |
| DRAWING NUMBER      |                  | ISSUE  |  |
| 345-ENG-MASTER      |                  | 1      |  |